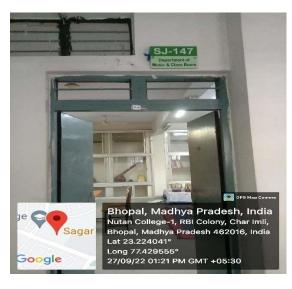

## 4.1.1 PHYSICAL INFRASTURE FOR TEACHING & LEARNING LEARNING SUPPORT FACILITIES (SUR JHANKAR) SJ

Boogle

Bhopal, Madhya Pradesh, India Nutan College-1, RBI Colony, Char Imli, Bhopal, Madhya Pradesh 462016, India Lat 23.224052° Long 77.42959° 27/09/22 01:21 PM GMT +05:30