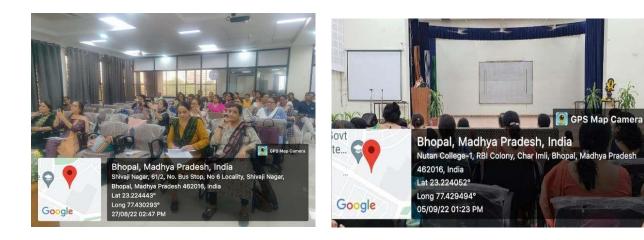

## 4.1.1 PHYSICAL INFRASTURE FOR TEACHING & LEARNING LEARNING SUPPORT FACILITIES (SUR JHANKAR) SJ

Boogle

Bhopal, Madhya Pradesh, India Nutan College-1, RBI Colony, Char Imli, Bhopal, Madhya Pradesh 462016, India Lat 23.224052° Long 77.42959° 27/09/22 01:21 PM GMT +05:30

Long 77.429507° 27/09/22 01:21 PM GMT +05:30

Google

27/09/22 01:27 PM GMT +05:30