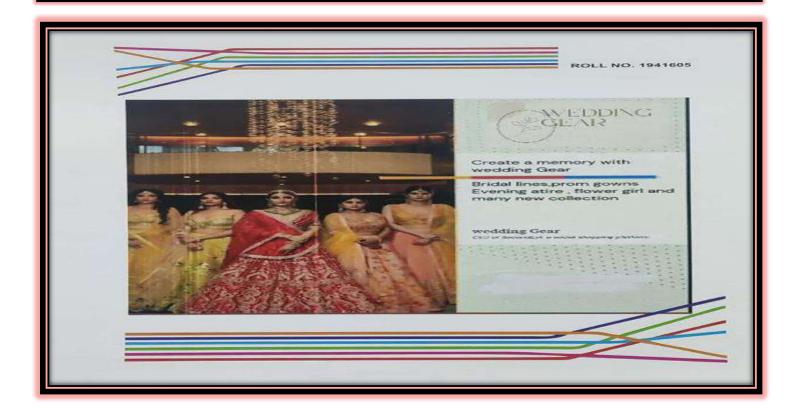

Documentation of all the students activities organized by Departments/Committees and Swami Vivekanand Cell, duly signed by the competent authorities are maintained in IQAC