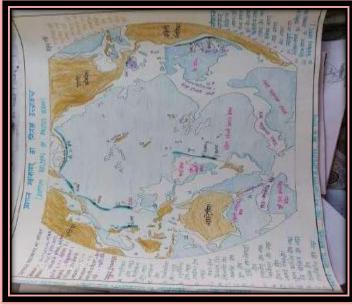

# Geographical Maps prepared by the students of BA 2<sup>nd</sup> Year and M.A. 3<sup>rd</sup> Sem. Geography