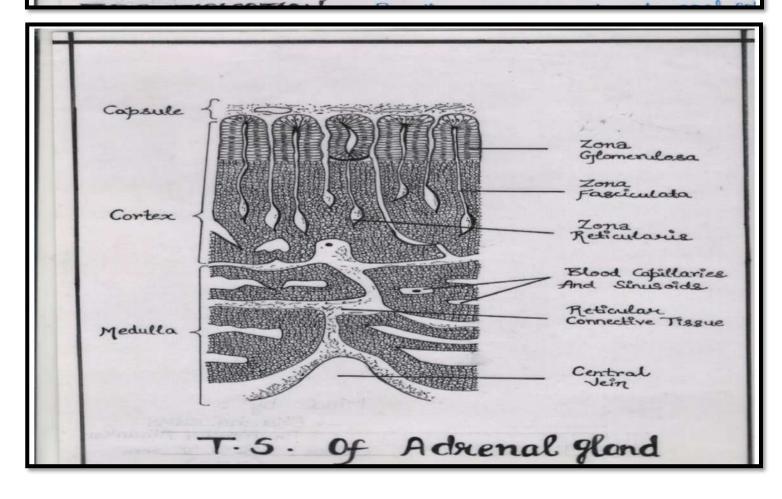

# T.S. OF ADRENAL GILAND COMMENTS: 1. The Adrenal gland is also known as Suprassenal gland. 2. Advenal glands are endowine glands that produce a variety of houmones including advenatine and stevaids added tenore and continely advenatine and stevaids alded tenore and continely. 5. It is a duelless gland which is located on the tab of the kidney. 4. His cutter and inness pasts are called contexe and medulla suspectively. 5. Medulla is located in the centre and made up of clusters of polygonal cells. There cells are called Chromatin cells. 6. The sadvenal contexe itself is divided into 3 zones: Zona Glomerulessa, Zona fasciculata, Zona seticularis 7. The cytoplasm of cells is Guanular and Blood capillarits and sinusoids are found in it. 8. Medulla secrets advenabline hoursone which controls blood pressure, blood coagulation and dilation of blood vessels.