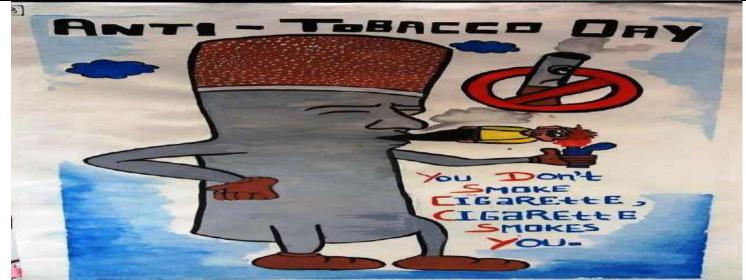

or's Day









# एक नजर में



सरोजिनी नायडू में कार्यशाला आयोजित
भेपाल. सरोजिनी नायडू शासकीय खातकोत्तर स्वशासी महाविद्यालय में आज मानव
अधिकार दिवस के उपलक्ष्य में कार्यशाला आईव्यूएसी के तत्वावधान में अपरान्ह में
आयोजित की गई. सुप्रिसद्ध रंगकर्मी नेविस, बाल साहित्यकार एवं फिल्मकार नेहा
सिंह विद्यार्थियों और प्राध्यापकों से सीधे मुखातिब हुई और उन्होंने अपने जीवन में उद्धरण
लेते हुए बहुत जरूरी और संवेदनात्मक छोटे छोटे महिला मुद्दों को विस्तृत रूप से
समझाया. उन्होंने लगातार विद्यार्थियों और प्राध्यापकों के सवालों को एक एक कर लिया
और बेहतरीन उदाहरण देकर उनके हल भी सुझाये. महाविद्यालय की प्राचार्य डॉप्रितभा
सिंह ने अपने स्वागत उद्धोधन में कहा कि महिलाओं को अपने अधिकार करना होगा सिर्फ पता होना जरूरी है बल्कि उन्हें इसके लिए उन्मरव और संशक्त करना होगा



Republic day





World Ocean day











Netaji Subhash Chandra Bose Jayanti



# Ozone Day



## अभिनंदन पत्र

भारत माता के गौरव,वीर सपूत कर्नल सुरंद्र कुमार विशिष्ट सेवा मेडल (सेवानिवृत्त) के सम्मान में सादर समर्पित

सरोजिनी नायबू शासकीय कन्या महाविद्यालय भोपाल परिवार आज 26 जनवरी 2020 गणतंत्र दिवस के पावन पर्व पर अजय योद्धा कर्नल सुरेंद्र कुमार विशिष्ट सेचा मंडल (सेवानिवृत्त) का अभिनंदन करते हुए गौरवान्त्रित अनुभव करता है। आपने भारतपाक के मध्य किए पर्व 1971 में हुए युद्ध में अपनी वीरता,शीर्य एवं आसाधारण साहस का उत्कृष्ट प्रदर्शन किया एवं भारत की विजय पताका फहारई। 1971 के मुद्ध में सान्ना क्षेत्र में उत्कृष्ट शीर्य प्रदर्शन के लिए भारत सरकार ने विशेष्ट सेवा मंडल प्रदान कर सम्मानित किया।

28 सिलंबर 1940 को सैनिक परिवार में जन्मे भी कुमार के पिता भारतीय सेना में मेजर ग्रेंक्टर रहे एवं पुत्र भी बर्तन्यान में मद्याब रेजीमेंट म