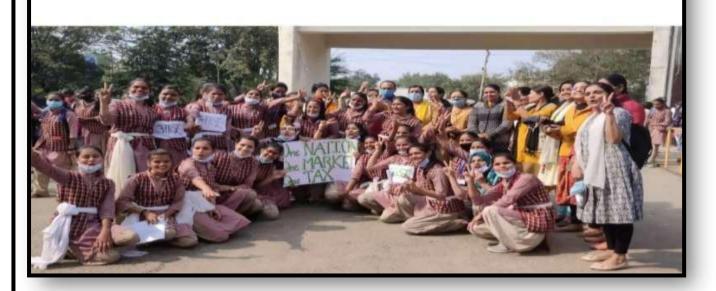

9). In the Heparoductive system, wowents generated by the Cilia proper the egg cen tomands the werms.

Socio - economic survey by the students of B.A.III Year and M.A. II and M.A. IV Sem Geography