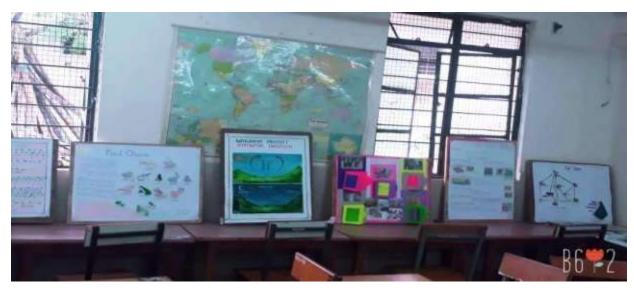

----------------|--------------|
| class | has participated in the Poster Competition on ' | 'Environment |
| and   | Sustainability" held on 30th July 2021.         |              |

Dr. Shobha Shrivastava Organizing Secretary **Dr. Neerja Shrivastava** Organizing Secretary Dr. Pratibha Singh Principal



Name -Ambali Amrawanshi Title of Poster- Forest And Environmental Sustainability Class – M.Sc. II Sem



Name – Ku. Reshu
Title of Poster - Exploitation of natural resources and sustainability
Class - MSc 4 sem Zoology



Name - DIKSHA JHADANE Class- M.A. drawing and painting 4th semester



Name - Jyoti Mishra Class - M.com 2nd semester Title - Forest and Environmental sustainability

#### Poster Competition on "Environment and Biodiversity Conservation" by Department of Geography













### Drawing Competition: "SmartHandwash Hackathon" Organized by UNICEF and MANIT Dated:-16-10-2021



#### Zoology Department Report

On the occasion of Wild Life Week (01 to 07 Oct, 2021) Zoology Department and Eco-Club has organize a photography competition on wild animals. In this competition 15 students of different streams took part.

On 27.10.2021 Judgment of competition is held in the department at 3:00 PM Judges are

- Dr. Shobha Shrivastava, HOD Botany and Convener of Research and Development Committee.
- 2) Dr. Rajni Shrivastava, Professor of Zoology and Controller of Autonomous Cell.
- 3) Dr. Kumud Shrivastava, Professor of Chemistry.

  The Judgment is as follows –

First - 1. Devangi Chouhan - B. A. II<sup>nd</sup> Year 2. Rishika Giri - B. Sc. III<sup>rd</sup> Year

S