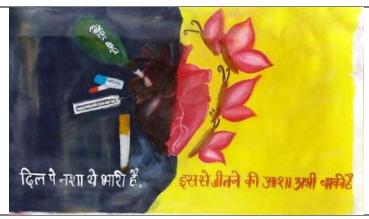

सादर्श





National Doctor's Day









# एक नजर में



सरोजिनी नायडू में कार्यशाला आयोजित
भेपाल. सरोजिनी नायडू शासकीय खातकोत्तर स्वशासी महाविद्यालय में आज मानव
अधिकार दिवस के उपलक्ष्य में कार्यशाला आईव्यूएसी के तत्वावधान में अपरान्ह में
आयोजित की गई. सुप्रिसद्ध रंगकर्मी नेविस, बाल साहित्यकार एवं फिल्मकार नेहा
सिंह विद्यार्थियों और प्राध्यापकों से सीधे मुखातिब हुई और उन्होंने अपने जीवन में उद्धरण
लेते हुए बहुत जरूरी और संवेदनात्मक छोटे छोटे महिला मुद्दों को विस्तृत रूप से
समझाया. उन्होंने लगातार विद्यार्थियों और प्राध्यापकों के सवालों को एक एक कर लिया
और बेहतरीन उदाहरण देकर उनके हल भी सुझाये. महाविद्यालय की प्राचार्य डॉप्रितभा
सिंह ने अपने स्वागत उद्धोधन में कहा कि महिलाओं को अपने अधिकार करना होगा सिर्फ पता होना जरूरी है बल्कि उन्हें इसके लिए उन्मरव और संशक्त करना होगा



Republic day





World Ocean day











Netaji Subhash Chandra Bose Jayanti



# Ozone Day



## अभिनंदन पत्र

भारत माता के गौरव,वीर सपूत कर्नल सुरंद्र कुमार विशिष्ट सेवा मेडल (सेवानिवृत्त) के सम्मान में सादर समर्पित

सरोजिनी नायबू शासकीय कन्या महाविद्यालय भोपाल परिवार आज 26 जनवरी 2020 गणतंत्र दिवस के पावन पर्व पर अजय योद्धा कर्नल सुरेंद्र कुमार विशिष्ट सेचा मंडल (सेवानिवृत्त) का अभिनंदन करते हुए गौरवान्त्रित अनुभव करता है। आपने भारतपाक के मध्य किए पर्व 1971 में हुए युद्ध में अपनी वीरता,शीर्य एवं आसाधारण साहस का उत्कृष्ट प्रदर्शन किया एवं भारत की विजय पताका फहारई। 1971 के मुद्ध में सान्ना क्षेत्र में उत्कृष्ट शीर्य प्रदर्शन के लिए भारत सरकार ने विशेष्ट सेवा मंडल प्रदान कर सम्मानित किया।

28 सिलंबर 1940 को सैनिक परिवार में जन्मे भी कुमार के पिता भारतीय सेना में मेजर ग्रेंक्टर रहे एवं पुत्र भी बर्तन्