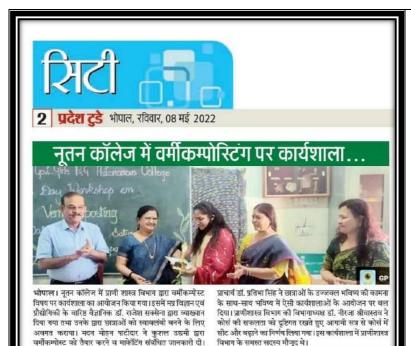

### छात्राओं ने सीखी वर्मीकम्पोस्ड तैयार करने की पूरी प्रोसेस

सिटी रिपोर्टर। सरोजिनी नायडू शासकीय कन्या स्नातकोत्तर (स्वशासी) महाविद्यालय (नृतन) मे वर्मी कंपोस्टिग सर्टीफिकेट कोर्स का सफलतापूर्वेक संचालन किया जा रहा है। जिसके अंतर्गत महाविद्यालय की 32 छात्राएं स्वालंबन का सपना संजोकर आत्मनिर्भर मध्यप्रदेश बनाने के लिए दुढ़ संकल्पित है। पाठयक्रम के अंतर्गत छात्राओं को फोल्ड भी विजिट कराई गई। साथ ही उन्हें वर्मीकम्पोस्ट तैयार करने की पूरी प्रोसेस भी बताई गई। कार्यक्रम में कॉलेज की प्रिंसिपल डॉ. प्रतीभा चिंद्र भी विशेष करा से मौजद शी। दूसरा जाएग बच्ची है। है क्रिए ऑफ वर्चु उड़ी जिएग जाएग

होरे भो सिट अप्रैल