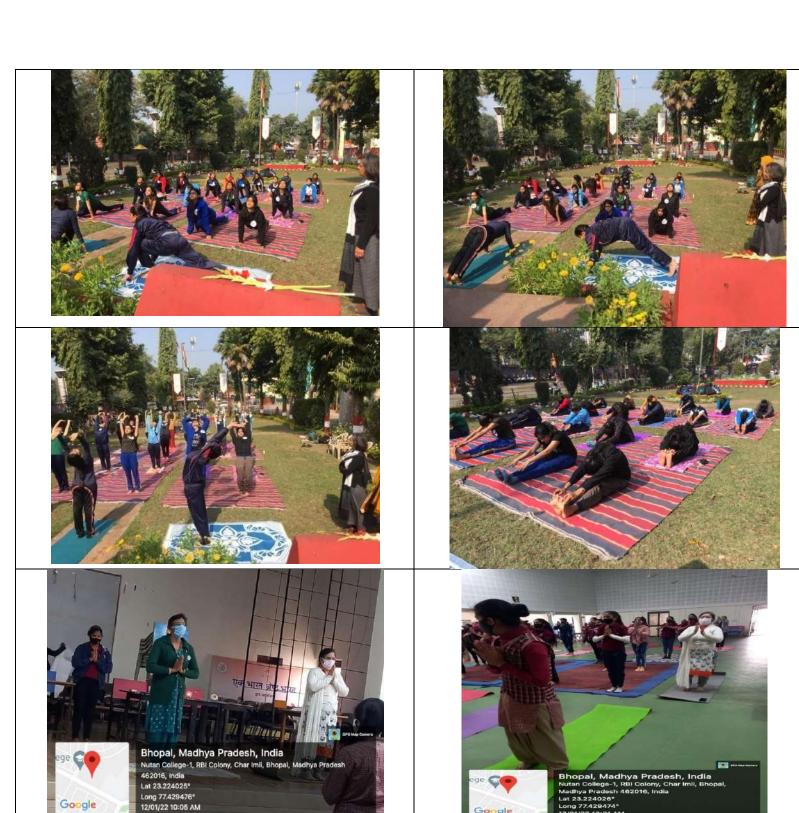

# Presentations by the students of M.Sc. III Sem. On Stereo Chemistry/Steroids/Structure of Cholesterol Session 2021-2022

**Educational Visits/Camp** 