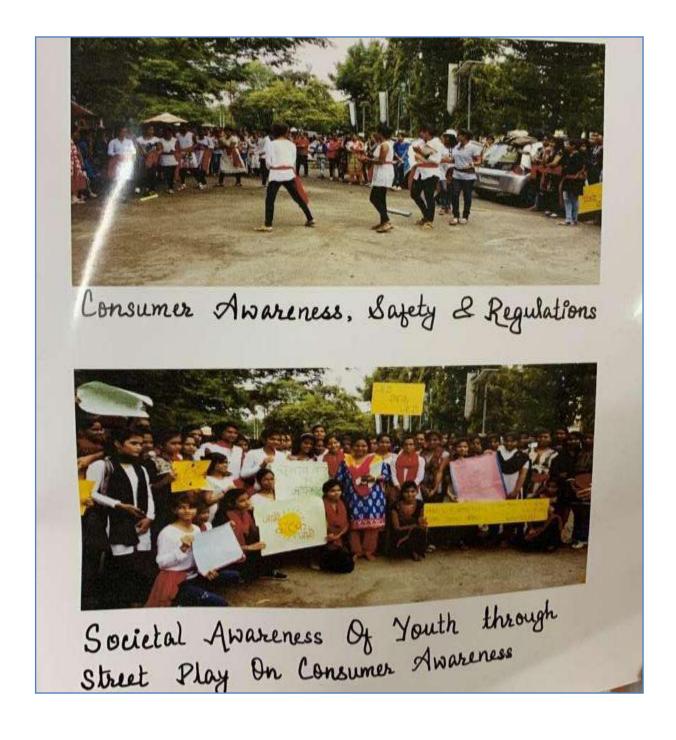

तृतीय वर्ष की छात्राओं द्वारा जी.एस.टी. पर नुक्कड नाटक का आयोजन किया गया. जिसका विषय वन नेशन, वन मार्केट वन टैक्स था. महाविद्यालय के प्राचार्य डॉ. प्रतिभा सिंह एवं भोपाल नर्मदापुरम संभाग के अतिरिक्त संचालक डॉ. मथुरा प्रसाद के समक्ष कार्यक्रम का प्रारंभ किया गया. कार्यक्रम में वाणिज्य विभाग की विभागाध्यक्ष डॉ. सुरेंद्र कौर बत्रा एवं अन्य प्राध्यापकों द्वारा छात्राओं का उत्साहवर्धन किया गया. नुक्कड़ नाटक के द्वारा जी.एस.टी. की विभिन्न दरों को रोचक ढंग से एवं संगीत के माध्यम से प्रस्तुत किया गया. जिसमें अनिवार्य वस्तुओं पर शून्य या कम दरों से एवं अन्य वस्तुओं पर उच्च दरों से जी.एस.टी. को समझाया गया. साथ ही साथ विभिन्न उपभोग की वस्तुओं की सूची को मनोरंजक गीतों के माध्यम से प्रस्तत किया गया.



# Nukkad Natak on "Consumer Awareness, Safety and Regulations" Organized by Department of Commerce



# **Role Play**



# Role Play LITERARY FESTIVAL 2021 - 2022

| Name of the Program-          | Athena Literature Festival 2022 |  |  |
|-------------------------------|---------------------------------|--|--|
| <b>Resource Person-</b>       | Ms. Jagjeev Kaur                |  |  |
| Name of the Convener-         | Dr. Kavita Kakar                |  |  |
| Organizing Committee Members- | The Dept. of English            |  |  |
| Sponsored by-                 | IQAC                            |  |  |
| Date/Time/Place-              | 12/02/22; 11:00 am; Auditorium  |  |  |

# Report of Program:

The Department of English, Sarojini Naidu Government Girls PG College, Bhopal conducted the Literary Fest "Athena" today on 11/3 /2020. Named after Athena, the Greek Goddess of Wisdom, Courage, I