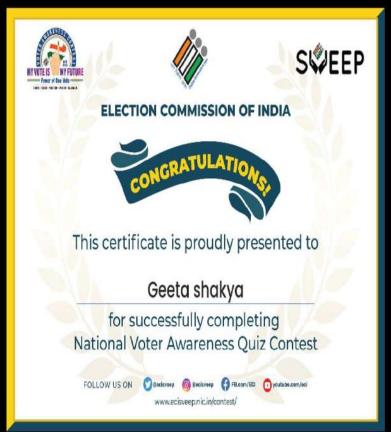

| BSC III  |
| 54 | RADHIKA GOUR          | BSC I    |
| 55 | NEHA SURYAVANSHI      | BSC I    |
| 56 | MANISHA SAHU          | MCOM III |
| 57 | ANKITA TIWARI         | BA III   |









EMPLOYABILITY SKILL TRAINING PROGRAMEXPERT NAME :- MUNMUN MALIK



Names of B.A. I year students participated in Training/internship at the office of Chief Election officerDate 28.2.2022-23.3.2022

| S.No. | Name of the Student  |
|-------|----------------------|
| 1.    | Himanshi pandit      |
| 2.    | Karishma deshbhartar |
| 3.    | Ekta patil           |
| 4.    | Heena yadav          |
| 5.    | Khushboo yadav       |
| 6.    | Hemantishilpkar      |
| 7.    | Karishma pathor      |
| 8.    | Geeta sakhiya        |
| 9.    | Fahreen Ansari       |
| 10.   | Kalpana kawd         |















सकता है। प्रतियोगिता के संबंध में https:// ecisveep. nic./contest/ से जानकारी प्राप्त की जा सकती है। प्रतिभागियों के लिए कई आकर्षक पुरस्कार भी रखे गए हैं। राजन ने नागरिकों एवं छात्र-छात्राओं से मतदाता जागरुकता के लिए होने वाली प्रतियोगिता में भाग लेने की अपील की है।



विद्यार्थियों के पाठ्यक्रम में प्रोजेक्ट कार्य शामिल: उप मुख्य निर्वाचन पदाधिकारी प्रमोद कुमार शुक्ला ने बताया कि नवीन शिक्षा प्रणाली में ख्रातक प्रथम वर्ष के विद्यार्थियों के पाठ्यक्रम में प्रोजेक्ट कार्य शामिल किया गया है। इसके अंतर्गत सरोजनी नायडू शासकीय कन्या ख्राकोत्तर (स्वशासी) महाविद्यालय शिवाजी नगर की 10 छात्राएँ मुख्य निर्वाचन पदाधिकारी कार्यालय में प्रोफेसर श्रीमती रेनू पाटीदार के समन्वय में 28 फरवरी से 23 मार्च तक 60 घन्टे का प्रोजेक्ट वर्क कर रही हैं। प्रोजेक्ट वर्क में 8 छात्राओं हारा 3 मार्च को छिज प्रतियोगित