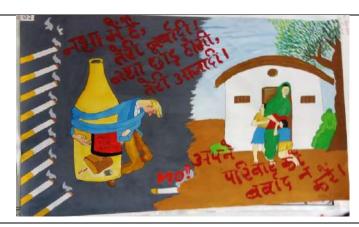

दर्श





National Doctor's Day









# एक नजर में



सरोजिनी नायडू में कार्यशाला आयोजित
भेपाल. सरोजिनी नायडू शासकीय खातकोत्तर स्वशासी महाविद्यालय में आज मानव
अधिकार दिवस के उपलक्ष्य में कार्यशाला आईव्यूएसी के तत्वावधान में अपरान्ह में
आयोजित की गई. सुप्रिसद्ध रंगकर्मी नेविस, बाल साहित्यकार एवं फिल्मकार नेहा
सिंह विद्यार्थियों और प्राध्यापकों से सीधे मुखातिब हुई और उन्होंने अपने जीवन में उद्धरण
लेते हुए बहुत जरूरी और संवेदनात्मक छोटे छोटे महिला मुद्दों को विस्तृत रूप से
समझाया. उन्होंने लगातार विद्यार्थियों और प्राध्यापकों के सवालों को एक एक कर लिया
और बेहतरीन उदाहरण देकर उनके हल भी सुझाये. महाविद्यालय की प्राचार्य डॉप्रितभा
सिंह ने अपने स्वागत उद्धोधन में कहा कि महिलाओं को अपने अधिकार करना होगा सिर्फ पता होना जरूरी है बल्कि उन्हें इसके लिए उन्मरव और संशक्त करना होगा



Republic day





World Ocean day











Netaji Subhash Chandra Bose Jayanti



# Ozone Day



## अभिनंदन पत्र

भारत माता के गौरव,वीर सपूत कर्नल सुरंद्र कुमार विशिष्ट सेवा मेडल (सेवानिवृत्त) के सम्मान में सादर समर्पित

सरोजिनी नायबू शासकीय कन्या महाविद्यालय भोपाल परिवार आज 26 जनवरी 2020 गणतंत्र दिवस के पावन पर्व पर अजय योद्धा कर्नल सुरेंद्र कुमार विशिष्ट सेचा मंडल (सेवानिवृत्त) का अभिनंदन करते हुए गौरवान्त्रित अनुभव करता है। आपने भारतपाक के मध्य किए पर्व 1971 में हुए युद्ध में अपनी वीरता,शीर्य एवं आसाधारण साहस का उत्कृष्ट प्रदर्शन किया एवं भारत की विजय पताका फहारई। 1971 के मुद्ध में सान्ना क्षेत्र में उत्कृष्ट शीर्य प्रदर्शन के लिए भारत सरकार ने विशेष्ट सेवा मंडल प्रदान कर सम्मानित किया।

28 सिलंबर 1940 को सैनिक परिवार में जन्मे भी कुमार के पिता भारतीय सेना में मेजर ग्रेंक्टर रहे एवं पुत्र भी बर्तन्या