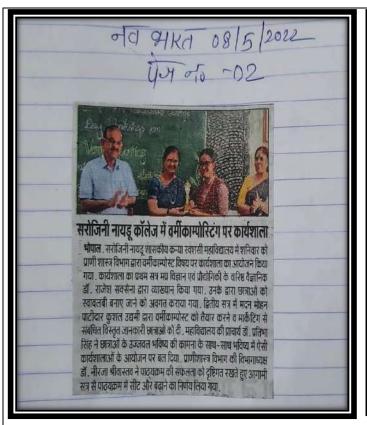

### छात्राओं ने सीखी वर्मीकम्पोस्ड तैयार करने की पूरी प्रोसेस

सिटी रिपोर्टर। सरोजिनी नायडू शासकीय कन्या स्नातकोत्तर (स्वशासी) महाविद्यालय (नृतन) में वर्मी कंपोस्टिंग सर्टीफिकेट कोर्स का सफलतापूर्वक संचालन किया जा रहा है। जिसके अंतर्गत महाविद्यालय की 32 छात्राएं स्वालंबन का सपना संजोकर आत्मिनिर्भर मध्यप्रदेश बनाने के लिए दृढ़ संकल्पित है। पाठयक्रम के अंतर्गत छात्राओं को फील्ड भी विजिट कराई गई। साथ ही उन्हें वर्मीकम्पोस्ट तैयार करने की पूरी प्रोसेस भी बताई गई। कार्यक्रम में कॉलेज की प्रिंसिपल डॉ. प्रतीभा सिंह भी विशेष रूप से मौजूद थी।

### छात्राओं ने सीखी वर्मीकम्पोस्ड तैयार करने की पूरी प्रोसेस

सिटी रिपोर्टर। सरोजिनी नायडू शासकीय कन्या स्नातकोत्तर (स्वशासी) महाविद्यालय (नृतन) मे वर्मी कंपोस्टिग सर्टीफिकेट कोर्स का सफलतापूर्वेक संचालन किया जा रहा है। जिसके अंतर्गत महाविद्यालय की 32 छात्राएं स्वालंबन का सपना संजोकर आत्मनिर्भर मध्यप्रदेश बनाने के लिए दुढ़ संकल्पित है। पाठयक्रम के अंतर्गत छात्राओं को फोल्ड भी विजिट कराई गई। साथ ही उन्हें वर्मीकम्पोस्ट तैयार करने की पूरी प्रोसेस भी बताई गई। कार्यक्रम में कॉलेज की प्रिंसिपल डॉ. प्रतीभा चिंद्र भी विशेष करा से मौजद शी। दूसरा जाएग बच्ची है। है क्रिए ऑफ वर्चु उड़ी जिएग जाएग