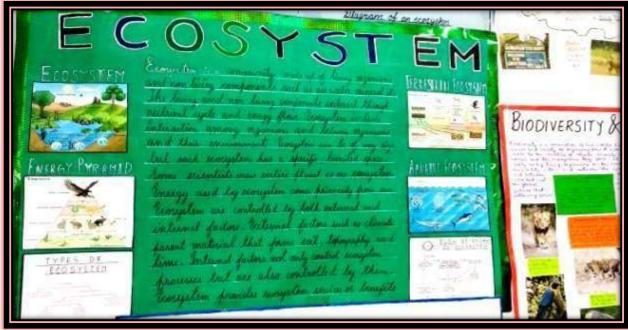

# Sample Assignment by the Students

### Assignments by the Students of Geography M.A. 1st SEM.