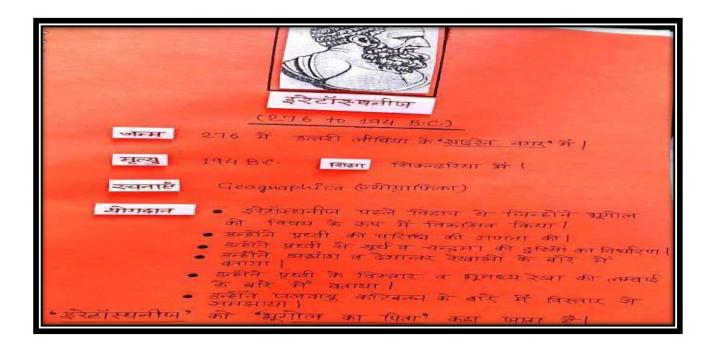

### Album of Geographical Thinkers prepared by the students of M.A.2<sup>nd</sup> SEM. Geography