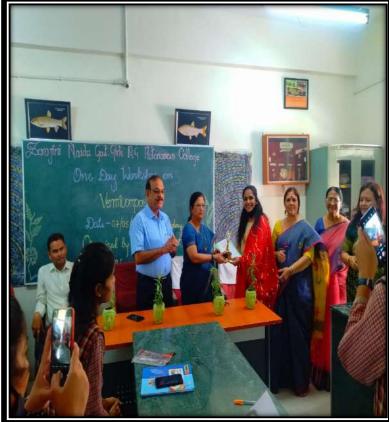

# Sarojini Naidu Govt. Girls P.G. (Autonomous) College, Bhopal Internal Quality Assurance Cell (IQAC)

| Name of the Program-                  | Visit to Hostel Premises under certificate course of |  |
|---------------------------------------|------------------------------------------------------|--|
|                                       | vermicomposting                                      |  |
| Resource Person-                      |                                                      |  |
| Name of the Program Convener-         |                                                      |  |
| Name of the Organising Secretary-     |                                                      |  |
| Sponsorer (if any)-                   |                                                      |  |
| Organiser (Department/Committee)-     | Department of Zoology                                |  |
| Organising Committee Members-         |                                                      |  |
| If online, please provide the link of |                                                      |  |
| virtual platform-                     |                                                      |  |
| Date/Time/Place-                      | 13.4.22/ Nutan Girls Hostel                          |  |
| Number of Participants-               | A) Faculty members-06                                |  |
|                                       | B) Students-15                                       |  |

### Report of Program:-

(not more than 200 words)

A one day visit to College hostel was organized by Department of Zoology under the certificate course of vermicomposting to provide exposure to students about its techniques and show real life demonstration.

The aim was to give students the practical knowledge about the vermicomposting pits, how they are dug and lined. Information was also provided about the pits size, depth, raw materials and precautions to be used while doing compost preparation.

Students were motived to see the compost being prepared at hostel premises and were encouraged to start the same at their homes. This visit was a part of certificate course on vermicomposting which not informs students about its art and detail but also encourages them to start their own entrepreneurial journey.