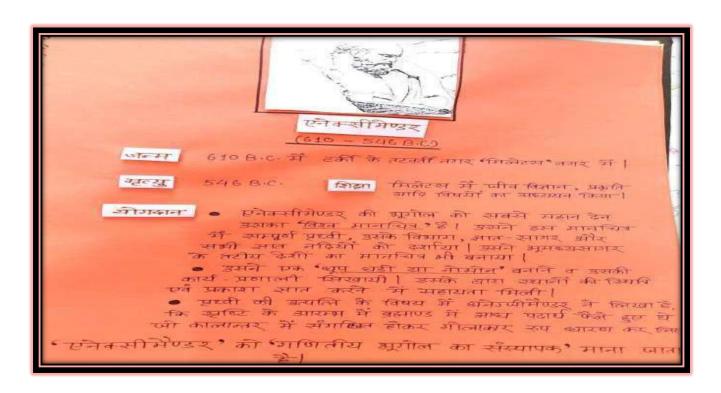

### Album of Geographical Thinkers prepared by the students of M.A.2<sup>nd</sup> SEM. Geography