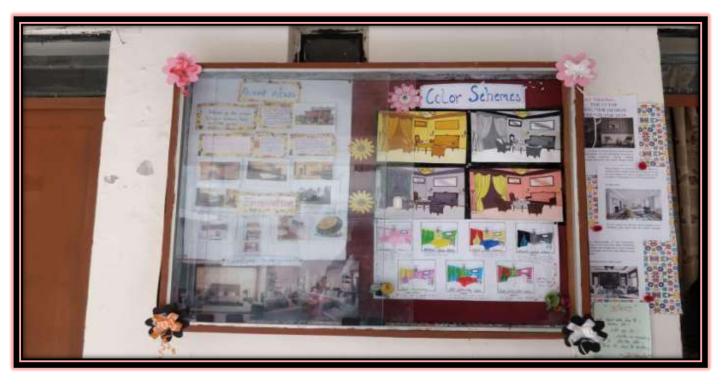

|                        |            |                |

Dr. Seema Dixit

Program coordinator

# Peer teaching "How to prepare compost at home" 16.4.22 Organized by Department of Zoology





छात्राओं ने सीखी वर्मीकम्पोस्ड तैयार करने की पूरी प्रोसंस

सिटी रिपोर्टर। सरोजिनी नायडू शासकीय कन्या स्नातकोत्तर (स्वशासी) महाविद्यालय (नृतन) में वर्मी कंपोस्टिंग सर्टीफिकेट कोर्स का सफलतापूर्वक संचालन किया जा रहा है। जिसके अंतर्गत महाविद्यालय की 32 छात्राएं स्वालंबन का सपना संजोकर आत्मिनभैर मध्यप्रदेश बनाने के लिए दृढ़ संकल्पित है। पाठयक्रम के अंतर्गत छात्राओं को फील्ड भी विजिट कराई गई। साथ ही उन्हें वर्मीकम्पोस्ट तैयार करने की पूरी प्रोसेस भी बताई गई। कार्यक्रम में कॉलेज की प्रिंसिपल डॉ. प्रतीभा सिंह भी विशेष रूप से मौजूद थी।

### Exhibitionon "Great Women of India" Organized on 03-08-2022









### News Letters

Download News Letters of different departments from following hyperlink

https://snggpg.in/news-letters

# Hybrid Mode of Teaching

# Sample Blended (Hybrid) mode of Teaching Department of English 9.3.2022

A class being taken in the Hybrid Mode in the post covid period. Students who are unable to come to college have joined online. The professor taking is a class on the History of English Literature for MA Sem II in English Literature.

Blended Mode(Theoery/Practical online offline) of teaching was followed by the faculties of different departments for the benefits of students.









### Sarojini Naidu Govt. Girls P.G. (Autonomous) College, Bhopal Internal Quality Assurance Cell (IQAC)



| Name of the Program               | Workshop on how to make Eco Friendly