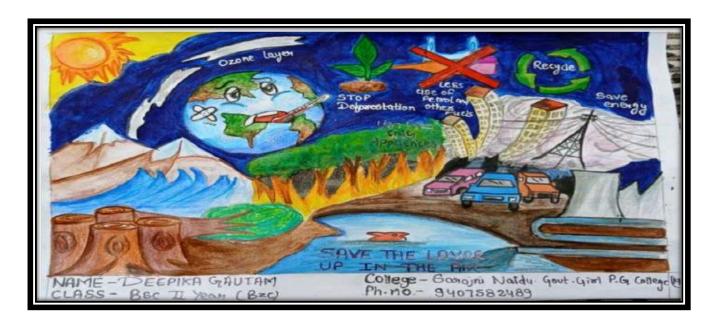

# Sample Assignment by the Students

### Assignments by the Students of Geography M.A. 1st SEM.