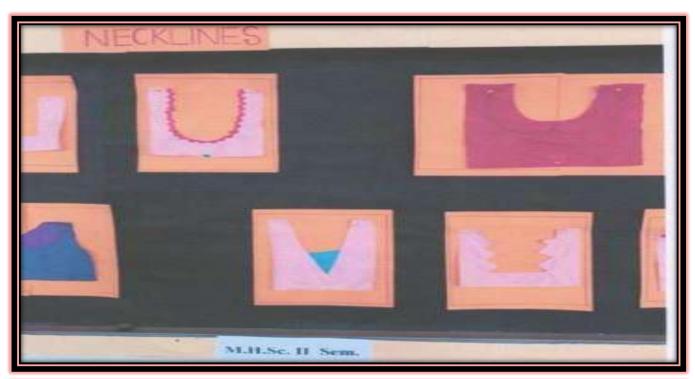

ogies                                                                                      |
|    | Counseling- Report From Department Of Psychology                                                                   |
|    | Counseling – Legal Aid Clinic(minutes of Legal Counseling)                                                         |
|    | Sudoku/Mathematical Puzzles                                                                                        |

Documentation of all the students activities organized by Departments/Committees and Swami Vivekanand Cell, duly signed by the competent authorities are maintained in IQAC

# Sample Assignment by the Students

### Assignments by the Students of Geography M.A. 1st SEM.





### Assignments by the Department of Textiles and Clothing





### Session 2021-2022 Students of BH.Sc III year FashionDesigning

| S.No. | Name of students |
|-------|------------------|
| 1.    | MeghaThappa      |
| 2.    | Amreen           |
| 3.    | Anjali Chaurasia |
| 4.    | PreetiRajak      |
| 5.    | Vishakha Patidar |
| 6.    | Aradhana         |
| 7.    | Harjeet Kaur     |
| 8.    | Nasreen Siddiqui |
| 9.    | Shruti Singh     |
| 10.   | Chanchal Mishra  |

Professor Dr. Ranjana Upadhyay

### Album of Geographical Thinkers prepared by the students of M.A.2<sup>nd</sup> SEM. Geography











# Geographical Maps prepared by the students of BA 2<sup>nd</sup> Year and M.A. 3<sup>rd</sup> Sem. Geography









### Geographical Models prepared by U.G. & P.G. Students of Geography









# T.S. OF ADRENAL GILAND COMMENTS: 1. The