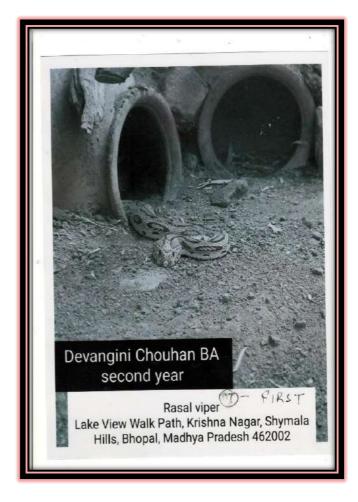

|                | Position             |         |
| 1. Davangni Chouhan.<br>Rishika. ghui                                                | B. A. Ilyeo<br>B.Sc. III yea | 4              |                      |         |
| 2. Jaya Singh Baghel                                                                 | M.Sc. III Se<br>Zoologi      | m. I           | Isr (72)<br>Isr (72) | naules. |
| 3. Renuka Bhallavi                                                                   | M. St. III Sen<br>Zoolog     |                | nd<br>(64) m         |         |
| MANE & Sig. OF JUDGE  01. Dr. Shabha Chringston By 27/10/2  02. Dr. Rajni Shuinaston |                              |                |                      |         |

#### Photography Competition during Wild Life Week







# Ad Making competitions & Use of Applications

|                                | GROUP-NAMES                            |                    |  |
|--------------------------------|----------------------------------------|--------------------|--|
|                                | Groups for Online Marketing Assignment |                    |  |
| 7.27                           | 110                                    | 0                  |  |
| 5-140                          | Participants                           | Group's Name       |  |
| ()_                            | 1) Aandal Singh                        | TAKE THE HALL      |  |
|                                | 2) Akanksha Singh                      | 2 Idellag tunspole |  |
|                                | 3) Anjali Rajpu