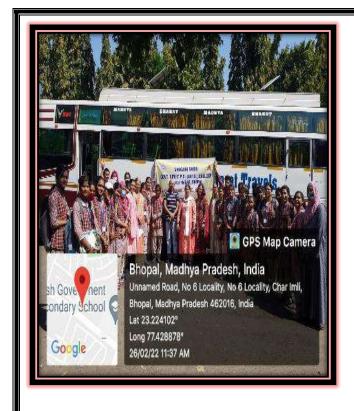

# Presentations by the students of M.Sc. III Sem. On Stereo Chemistry/Steroids/Structure of Cholesterol Session 2021-2022

**Educational Visits/Camp** 