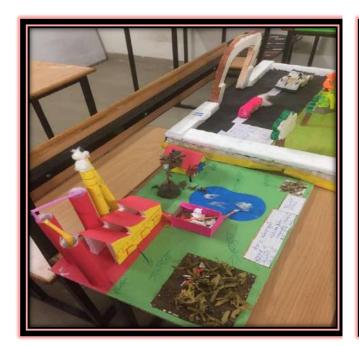

ments by the Department of Textiles and Clothing





### Session 2021-2022 Students of BH.Sc III year FashionDesigning

| S.No. | Name of students |
|-------|------------------|
| 1.    | MeghaThappa      |
| 2.    | Amreen           |
| 3.    | Anjali Chaurasia |
| 4.    | PreetiRajak      |
| 5.    | Vishakha Patidar |
| 6.    | Aradhana         |
| 7.    | Harjeet Kaur     |
| 8.    | Nasreen Siddiqui |
| 9.    | Shruti Singh     |
| 10.   | Chanchal Mishra  |

Professor Dr. Ranjana Upadhyay

### Album of Geographical Thinkers prepared by the students of M.A.2<sup>nd</sup> SEM. Geography











# Geographical Maps prepared by the students of BA 2<sup>nd</sup> Year and M.A. 3<sup>rd</sup> Sem. Geography









### Geographical Models prepared by U.G. & P.G. Students of Geography









# T.S. OF ADRENAL GILAND COMMENTS: 1. The Adrenal gland is also known as Suprassenal gland. 2. Advenal glands are endowine glands that produce a variety of houmones including advenatine and stevaids added tenore and continely advenatine and stevaids alded tenore and continely. 5. It is a duelless gland which is located on the tab of the kidney. 4. His cutter and inness pasts are called contexe and medulla suspectively. 5. Medulla is located in the centre and made up of clusters of polygonal cells. There cells are called Chromatin cells. 6. The sadvenal contexe itself is divided into 3 zones: Zona Glomerulessa, Zona fasciculata, Zona seticularis 7. The cytoplasm of cells is Guanular and Blood capillarits and sinusoids are found in it. 8. Medulla secrets advenabline hoursone which co