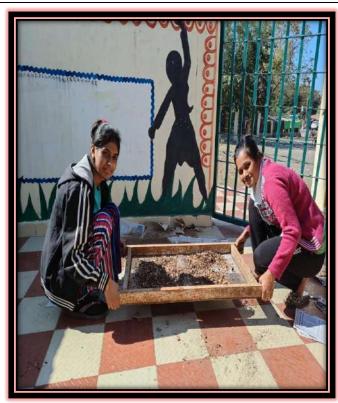

# Sarojini Naidu Govt. Girls P.G. (Autonomous) College, Bhopal Internal Quality Assurance Cell (IQAC)

| Name of the Program-                  | Visit to Hostel Premises under certificate course of |  |
|---------------------------------------|------------------------------------------------------|--|
|                                       | vermicomposting                                      |  |
| Resource Person-                      |                                                      |  |
| Name of the Program Convener-         |                                                      |  |
| Name of the Organising Secretary-     |                                                      |  |
| Sponsorer (if any)-                   |                                                      |  |
| Organiser (Department/Committee)-     | Department of Zoology                                |  |
| Organising Committee Members-         |                                                      |  |
| If online, please provide the link of |                                                      |  |
| virtual platform-                     |                                                      |  |
| Date/Time/Place-                      | 13.4.22/ Nutan Girls Hostel                          |  |
| Number of Participants-               | A) Faculty members-06                                |  |
|                                       | B) Students-15                                       |  |

### Report of Program:-

(not more than 200 words)

A one day visit to College hostel was organized by Department of Zoology under the certificate course of vermicomposting to provide exposure to students about its techniques and show real life demonstration.

The aim was to give students the practical knowledge about the vermicomposting pits, how they are dug and lined. Information was also provided about the pits size, depth, raw materials and precautions to be used while doing compost preparation.

Students were motived to see the compost being prepared at hostel premises and were encouraged to start the same at their homes. This visit was a part of certificate course on vermicomposting which not informs students about its art and detail but also encourages them to start their own entrepreneurial journey.