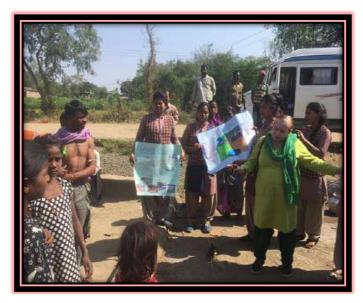

9). In the Heparoductive system, wowents generated by the Cilia proper the egg cen tomands the werms.

Socio - economic survey by the students of B.A.III Year and M.A. II and M.A. IV Sem Geography