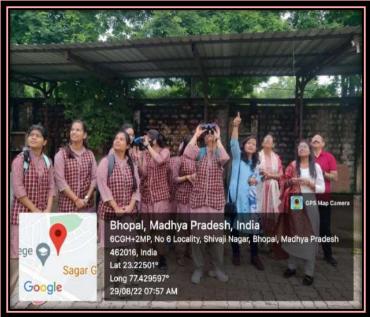

### Sarojini Naidu Govt. Girls P.G. (Autonomous) College, Bhopal Internal Quality Assurance Cell (IQAC)

| Name of the Program-                  | Bird watching camp in College Premises |
|---------------------------------------|----------------------------------------|
| Resource Person-                      | Mr. Mohammad khalique                  |
|                                       | Ms. Sangeeta Rajgir                    |
| Name of the Program Convener-         | Dr. Neerja shrivastav                  |
| Name of the Organising Secretary-     |                                        |
| Sponsorer (if any)-                   | Faculties of Zoology Department        |
| Organiser (Department/Committee)-     |                                        |
| Organising Committee Members-         |                                        |
| If online, please provide the link of |                                        |
| virtual platform-                     |                                        |
| Date/Time/Place-                      | 29.8.22/ College Premises              |
| Number of Participants-               | A) Faculty members- 7                  |
|                                       | B) Students-16                         |

### Report of Program:-

(not more than 200 words)

A one day bird watching camp in college campus was organized by Zoology Department under the guidance of Mr. Mohammad Khalique from Bhopal birds conservation society.

The aim was to spread awareness amongst students about the issue of habitat loss of birds and need for their conservation. Sir helped identify various types of birds and also gave insights on their identification.

Information regarding bird behavior, their nesting habits, mating habits etc was also shared. Students were fascinated to see such huge variety of birds in their own campus.

The importance of bird conservation was stressed upon by mentioning its role in pollination and ecological balance.