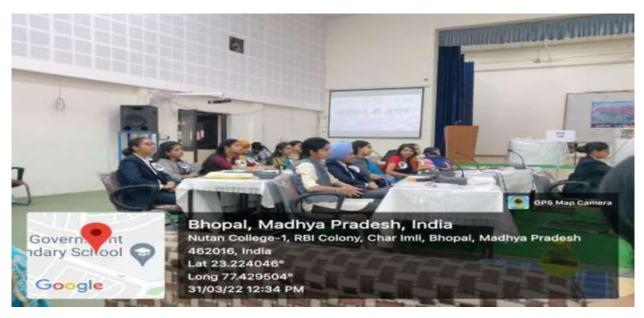

| B. A. III  |  |
| 25.        | Nandani Bansal      | Reporter1 (Prativedak)                    | B. A. I    |  |
| 26.        | Sakshi Mishra       | Reporter2 (Prativedak)                    | B. A. II   |  |
| 27.        | Poonam Gurjar       | Marshal                                   | B. A. I    |  |
| 28.        | Janvi Rai           | Foreign Deligate (Sri Lanka)              | M. A. I    |  |
| 29.        | Mansi Singhai       | Foreign Deligate (Bangladesh)             | B. A. III  |  |
| 30.        | Jyoti Singh Solanki | President's Secretary                     | B. A. III  |  |



प्रस्तुत कर रहा है

# युवा ससद

दिनांक - 31-03-2022

समय - 11:30 बजे

स्थान - सभागार

# "Mock Parliament" by the students of Political Science and Public Administration 31.3.22







# Nukkad Natak (Street Play)

Nukkad Natak
Nukkad Natak on "AIDS Awareness" Organized by students of N.S.S











# नुक्कड़ नाटक से दी जीएसटी की जानकारी

भोपाल. सरोजिनी नायडू शासकीय कन्या स्नातकोत्तर महाविद्यालय में बी. कॉम तृतीय वर्ष की छात्राओं द्वारा जी.एस.टी. पर नुक्कड नाटक का आयोजन किया गया. जिसका विषय वन नेशन, वन मार्केट वन टैक्स था. महाविद्यालय के प्राचार्य डॉ. प्रतिभा सिंह एवं भोपाल नर्मदापुरम संभाग के अतिरिक्त संचालक डॉ. मथुरा प्रसाद के समक्ष कार्यक्रम का प्रारंभ किया गया. कार्यक्रम में वाणिज्य विभाग की विभागाध्यक्ष डॉ. सुरेंद्र कौर बत्रा एवं अन्य प्राध्यापकों द्वारा छात्राओं का उत्साहवर्धन किया गया. नुक्कड़ नाटक के द्वारा जी.एस.टी. की विभिन्न दरों को रोचक ढंग से एवं संगीत के माध्यम से प्रस्तुत किया गया. जिसमें अनिवार्य वस्तुओं पर शून्य या कम दरों से एवं अन्य वस्तुओं पर