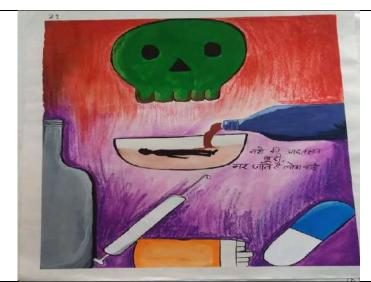

ctor's Day









# एक नजर में



सरोजिनी नायडू में कार्यशाला आयोजित
भेपाल. सरोजिनी नायडू शासकीय खातकोत्तर स्वशासी महाविद्यालय में आज मानव
अधिकार दिवस के उपलक्ष्य में कार्यशाला आईव्यूएसी के तत्वावधान में अपरान्ह में
आयोजित की गई. सुप्रिसद्ध रंगकर्मी नेविस, बाल साहित्यकार एवं फिल्मकार नेहा
सिंह विद्यार्थियों और प्राध्यापकों से सीधे मुखातिब हुई और उन्होंने अपने जीवन में उद्धरण
लेते हुए बहुत जरूरी और संवेदनात्मक छोटे छोटे महिला मुद्दों को विस्तृत रूप से
समझाया. उन्होंने लगातार विद्यार्थियों और प्राध्यापकों के सवालों को एक एक कर लिया
और बेहतरीन उदाहरण देकर उनके हल भी सुझाये. महाविद्यालय की प्राचार्य डॉप्रितभा
सिंह ने अपने स्वागत उद्धोधन में कहा कि महिलाओं को अपने अधिकार करना होगा सिर्फ पता होना जरूरी है बल्कि उन्हें इसके लिए उन्मरव और संशक्त करना होगा



Republic day





World Ocean day











Netaji Subhash Chandra Bose Jayanti



# Ozone Day



## अभिनंदन पत्र

भारत माता के गौरव,वीर सपूत कर्नल सुरंद्र कुमार विशिष्ट सेवा मेडल (सेवानिवृत्त) के सम्मान में सादर समर्पित

सरोजिनी नायबू शासकीय कन्या महाविद्यालय भोपाल परिवार आज 26 जनवरी 2020 गणतंत्र दिवस के पावन पर्व पर अजय योद्धा कर्नल सुरेंद्र कुमार विशिष्ट सेचा मंडल (सेवानिवृत्त) का अभिनंदन करते हुए गौरवान्त्रित अनुभव करता है। आपने भारतपाक के मध्य किए पर्व 1971 में हुए युद्ध में अपनी वीरता,शीर्य एवं आसाधारण साहस का उत्कृष्ट प्रदर्शन किया एवं भारत की विजय पताका फहारई। 1971 के मुद्ध में सान्ना क्षेत्र में उत्कृष्ट शीर्य प्रदर्शन के लिए भारत सरकार ने विशेष्ट सेवा मंडल प्रदान कर सम्मानित किया।

28 सिलंबर 1940 को सैनिक परिवार में जन्मे भी कुमार के पिता भारतीय सेना में मेजर ग्रेंक्टर रहे एवं पुत्र भी बर्तन्यान में मद्याब रेजीमेंट