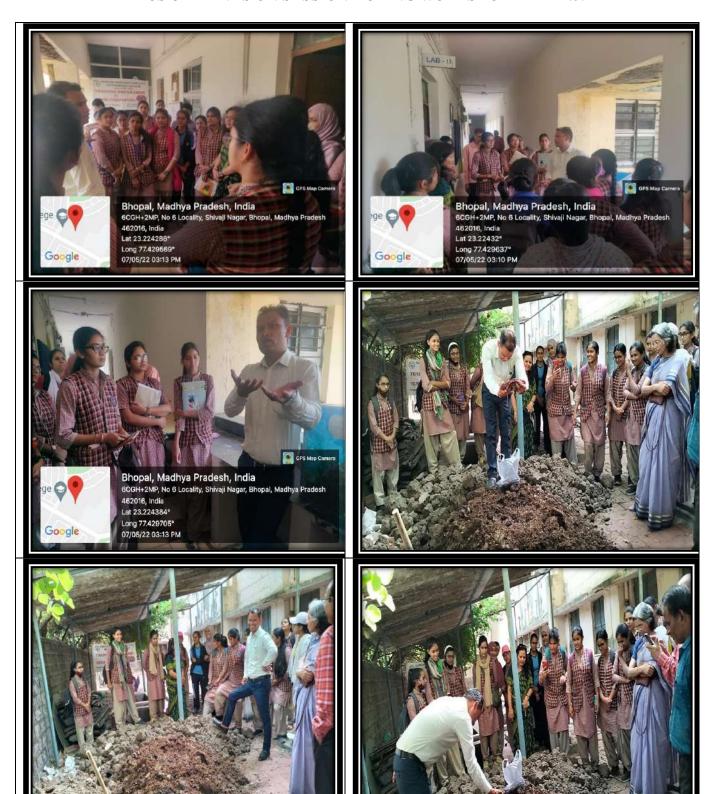

### Report of Program:-

(not more than 200 words)

A one day visit to College hostel was organized by Department of Zoology under the certificate course of vermicomposting to provide exposure to students about its techniques and show real life demonstration.

The aim was to give students the practical knowledge about the vermicomposting pits, how they are dug and lined. Information was also provided about the pits size, depth, raw materials and precautions to be used while doing compost preparation.

Students were motived to see the compost being prepared at hostel premises and were encouraged to start the same at their homes. This visit was a part of certificate course on vermicomposting which not informs students about its art and detail but also encourages them to start their own entrepreneurial journey.