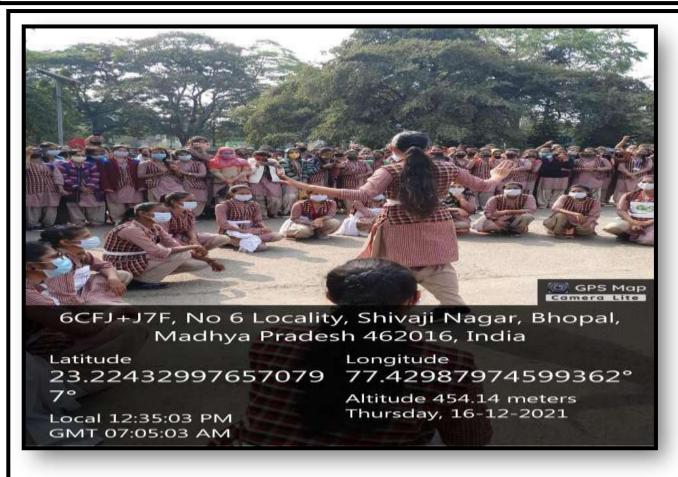

9). In the Heparoductive system, wowents generated by the Cilia proper the egg cen tomands the werms.

Socio - economic survey by the students of B.A.III Year and M.A. II and M.A. IV Sem Geography