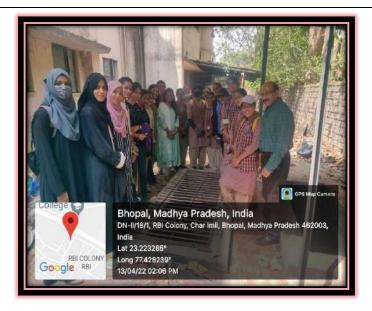

# Sarojini Naidu Govt. Girls P.G. (Autonomous) College, Bhopal Internal Quality Assurance Cell (IQAC)

| Name of the Program-                  | Visit to Hostel Premises under certificate course of |  |
|---------------------------------------|------------------------------------------------------|--|
|                                       | vermicomposting                                      |  |
| Resource Person-                      |                                                      |  |
| Name of the Program Convener-         |                                                      |  |
| Name of the Organising Secretary-     |                                                      |  |
| Sponsorer (if any)-                   |                                                      |  |
| Organiser (Department/Committee)-     | Department of Zoology                                |  |
| Organising Committee Members-         |                                                      |  |
| If online, please provide the link of |                                                      |  |
| virtual platform-                     |                                                      |  |
| Date/Time/Place-                      | 13.4.22/ Nutan Girls Hostel                          |  |
| Number of Participants-               | A) Faculty members-06                                |  |
|                                       | B) Students-15                                       |  |

### Report of Program:-

(not more than 200 words)

A one day visit to College hostel was organized by Department of Zoology under the certificate course of vermicomposting to provide exposure to students about its techniques and show real life demonstration.

The aim was to give students the practical knowledge about the vermicomposting pits, how they are dug and lined. Information was also provided about the pits size, depth, raw materials and precautions to be used while doing compost preparation.

Students were motived to see the compost being prepared at hostel premises and were encouraged to start the same at their homes. This visit was a part of certificate course on vermicomposting which not informs students about its art and detail but also encourages them to start their own entrepreneurial journey.

### <u>Attendance – Hostel Premises (Site Visit)</u>

Date - 13/04/2022

| S.No. | Name of Students       | Class                      | Date       |
|-------|------------------------|----------------------------|------------|
| 1.    | Smita Rajput           | B.Sc. 3rd Year             | 13/04/2022 |
| 2.    | Manorma Singh          | B.Sc. 3rd Year             | 13/04/2022 |
| 3.    | Anchal Patel           | B.Sc. 3rd Year             | 13/04/2022 |
| 4.    | Shreya Sahu            | B.Sc. 2 <sup>nd</sup> Year | 13/04/2022 |
| 5.    | Anamika Yadav          | B.Sc. 1 <sup>st</sup> Year | 13/04/2022 |
| 6.    | Ameya Pandey           | B.Sc. 1 <sup>st</sup> Year | 13/04/2022 |
| 7.    | Divya Madhupriya Boddv | B.Sc. 1 <sup>st</sup> Year | 13/04/2022 |
| 8.    | Monika Verma           | B.Sc. 1st Year             | 13/04/2022 |
| 9.    | Pragya Singh           | B.Sc. 1 <sup>st</sup> Year | 13/04/2022 |
| 10.   | Pramila Rang           | B.Sc. 2 <sup>nd</sup> year | 13/04/2022 |
| 11.   | Jyoisna Pandey         | B.Sc. 2 <sup>nd</sup> year | 13/04/2022 |
| 12.   | Neha Yadav             | M.Sc. 4 <sup>th</sup> Sem  | 13/04/2022 |
| 13.   | Mahtab Fatima          | M.Sc. 4 <sup>th</sup> Sem  | 13/04/2022 |
| 14.   | Sara Javed             | M.Sc. 4 <sup>th</sup> Sem  | 13/04/2022 |
| 15.   | Zoobiya Ansari         | M.Sc. 4 <sup>th</sup> Sem  | 13/04/2022 |