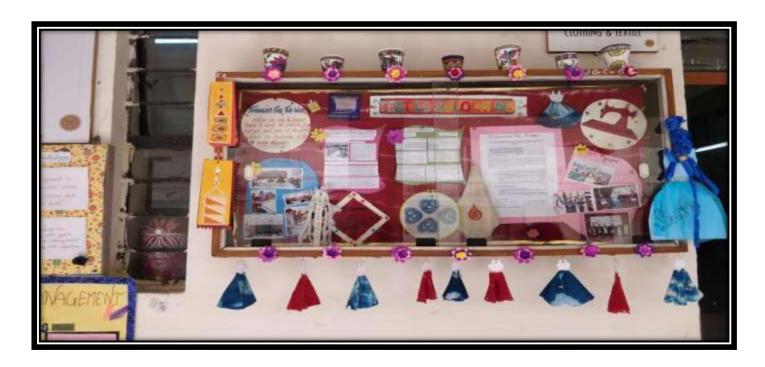

### Assignments by the Department of Textiles and Clothing

### Session 2021-2022 Students of BH.Sc III year FashionDesigning

| S.No. | Name of students |
|-------|------------------|
| 1.    | MeghaThappa      |
| 2.    | Amreen           |
| 3.    | Anjali Chaurasia |
| 4.    | PreetiRajak      |
| 5.    | Vishakha Patidar |
| 6.    | Aradhana         |
| 7.    | Harjeet Kaur     |
| 8.    | Nasreen Siddiqui |
| 9.    | Shruti Singh     |
| 10.   | Chanchal Mishra  |