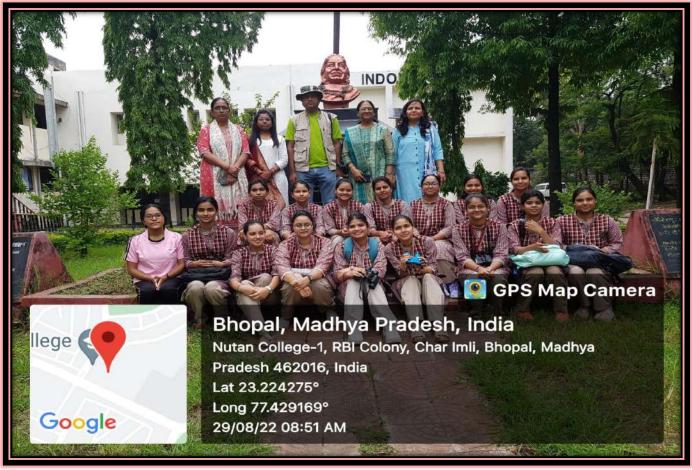

### Sarojini Naidu Govt. Girls P.G. (Autonomous) College, Bhopal Internal Quality Assurance Cell (IQAC)

| Name of the Program-                  | Bird watching camp in College Premises |
|---------------------------------------|----------------------------------------|
| Resource Person-                      | Mr. Mohammad khalique                  |
|                                       | Ms. Sangeeta Rajgir                    |
| Name of the Program Convener-         | Dr. Neerja shrivastav                  |
| Name of the Organising Secretary-     |                                        |
| Sponsorer (if any)-                   | Faculties of Zoology Department        |
| Organiser (Department/Committee)-     |                                        |
| Organising Committee Members-         |                                        |
| If online, please provide the link of |                                        |
| virtual platform-                     |                                        |
| Date/Time/Place-                      | 29.8.22/ College Premises              |
| Number of Participants-               | A) Faculty members- 7                  |
|                                       | B) Students-16                         |

### Report of Program:-

(not more than 200 words)

A one day bird watching camp in college campus was organized by Zoology Department under the guidance of Mr. Mohammad Khalique from Bhopal birds conservation society.

The aim was to spread awareness amongst students about the issue of habitat loss of birds and need for their conservation. Sir helped identify various types of birds and also gave insights on their identification.

Information regarding bird behavior, their nesting habits, mating habits etc was also shared. Students were fascinated to see such huge variety of birds in their own campus.

The importance of bird conservation was stressed upon by mentioning its role in pollination and ecological balance.