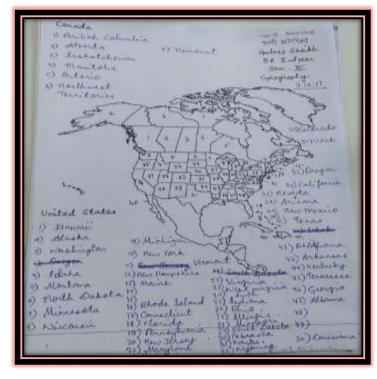

## Assignments by the Students of Geography M.A. 1st SEM.





### Assignments by the Department of Textiles and Clothing





### Session 2021-2022 Students of BH.Sc III year FashionDesigning

| S.No. | Name of students |
|-------|------------------|
| 1.    | MeghaThappa      |
| 2.    | Amreen           |
| 3.    | Anjali Chaurasia |
| 4.    | PreetiRajak      |
| 5.    | Vishakha Patidar |
| 6.    | Aradhana         |
| 7.    | Harjeet Kaur     |
| 8.    | Nasreen Siddiqui |
| 9.    | Shruti Singh     |
| 10.   | Chanchal Mishra  |

Professor Dr. Ranjana Upadhyay

### Album of Geographical Thinkers prepared by the students of M.A.2<sup>nd</sup> SEM. Geography











# Geographical Maps prepared by the students of BA 2<sup>nd</sup> Year and M.A. 3<sup>rd</sup> Sem. Geography









### Geographical Models prepared by U.G. & P.G. Students of Geography









# T.S. OF ADRENAL GILAND COMMENTS: 1. The Adrenal gland is also known as Suprassenal gland. 2. Advenal glands are endowine glands that produce a variety of houmones including advenatine and stevaids added tenore and continely advenatine and stevaids alded tenore and continely. 5. It is a duelless gland which is located on the tab of the kidney. 4. His cutter and inness pasts are called contexe and medulla suspectively. 5. Medulla is located in the centre and made up of clusters of polygonal cells. There cells are called Chromatin cells. 6. The sadvenal contexe itself is divided into 3 zones: Zona Glomerulessa, Zona fasciculata, Zona seticularis 7. The cytoplasm of cells is Guanular and Blood capillarits and si