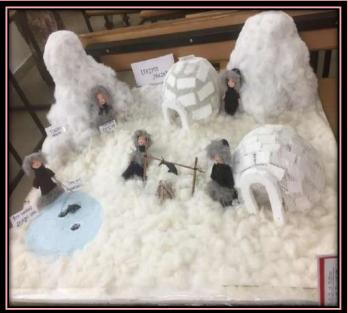

9). In the Heparoductive system, wowents generated by the Cilia proper the egg cen tomands the werms.

Socio - economic survey by the students of B.A.III Year and M.A. II and M.A. IV Sem Geography