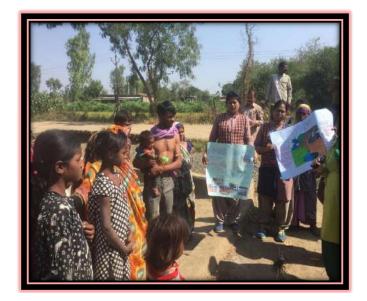

9). In the Heparoductive system, wowents generated by the Cilia proper the egg cen tomands the werms.

Socio - economic survey by the students of B.A.III Year and M.A. II and M.A. IV Sem Geography