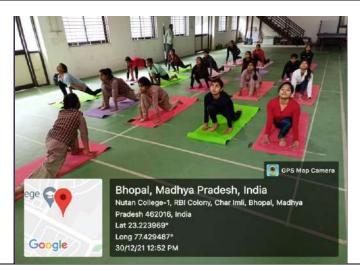

# Presentations by the students of M.Sc. III Sem. On Stereo Chemistry/Steroids/Structure of Cholesterol Session 2021-2022

**Educational Visits/Camp** 