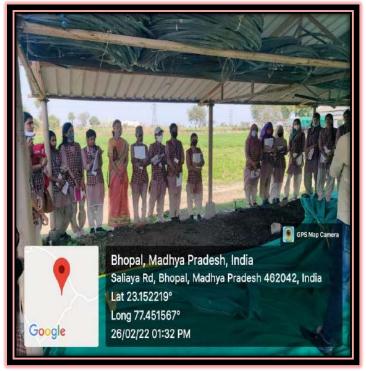

# Field Visit on 26-02-2022 by UG and PG students of certificate course (VermiComposting)