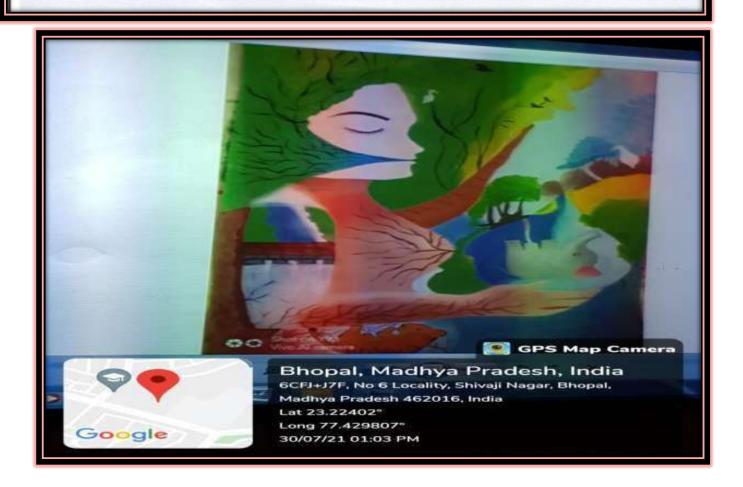

# Sample Assignment by the Students

### Assignments by the Students of Geography M.A. 1st SEM.