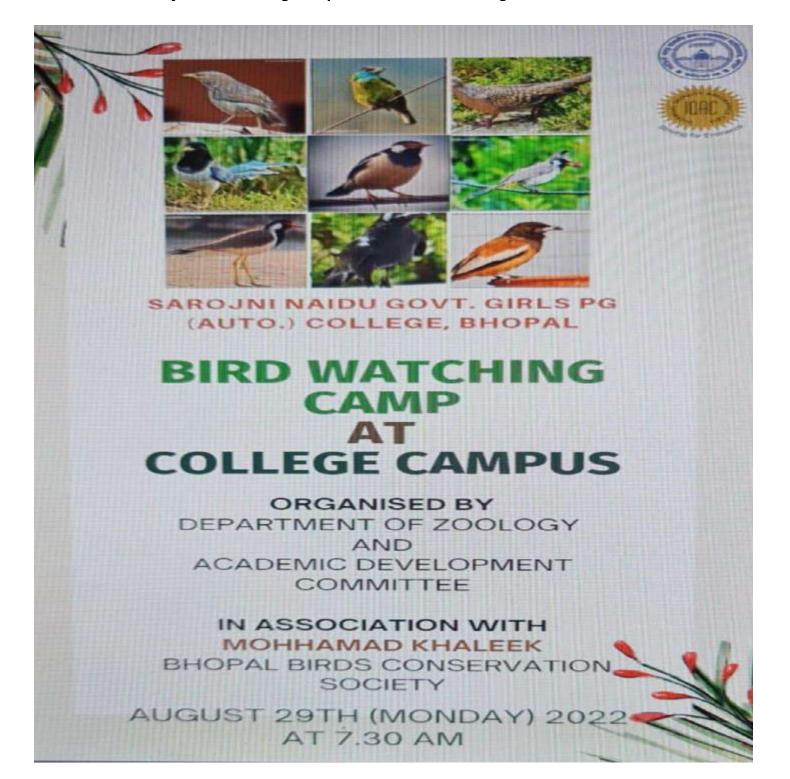

### Sarojini Naidu Govt. Girls P.G. (Autonomous) College, Bhopal Internal Quality Assurance Cell (IQAC)

| Name of the Program-                  | Bird watching camp in College Premises |
|---------------------------------------|----------------------------------------|
| Resource Person-                      | Mr. Mohammad khalique                  |
|                                       | Ms. Sangeeta Rajgir                    |
| Name of the Program Convener-         | Dr. Neerja shrivastav                  |
| Name of the Organising Secretary-     |                                        |
| Sponsorer (if any)-                   | Faculties of Zoology Department        |
| Organiser (Department/Committee)-     |                                        |
| Organising Committee Members-         |                                        |
| If online, please provide the link of |                                        |
| virtual platform-                     |                                        |
| Date/Time/Place-                      | 29.8.22/ College Premises              |
| Number of Participants-               | A) Faculty members- 7                  |
|                                       | B) Students-16                         |

### Report of Program:-

(not more than 200 words)

A one day bird watching camp in college campus was organized by Zoology Department under the guidance of Mr. Mohammad Khalique from Bhopal birds conservation society.

The aim was to spread awareness amongst students about the issue of habitat loss of birds and need for their conservation. Sir helped identify various types of birds and also gave insights on their identification.

Information regarding bird behavior, their nesting habits, mating habits etc was also shared. Students were fascinated to see such huge variety of birds in their own campus.

The importance of bird conservation was stressed upon by mentioning its role in pollination and ecological balance.