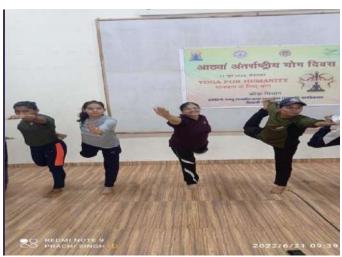

aKahan<br>iyaa                                                                                                                                      | National<br>Commemorative<br>Days      |

















# International Childhood Cancer Day (NSS Unit)





Bhopal Epaper M... haribhoomi.com

## स्वतंत्र भारत : ७५ सत्यनिष्ठा से आत्मनिर्मरता शीर्षक पर ३५ छात्राओं ने सुनाया काव्य पाठ



इकारचंडाता (नागंट्ड ) (तावका (वावागं) इच वाक्यका वावागं के तर् तत्वावधान में काव्य पाठ प्रतियोगिता का आयोजन किया गया। रख 75 सत्यंगित्रज्ञ से आत्मानमेरता शीर्षक पर 35 छात्राओं ने माग लिया प्रथम पुरस्कार 3500 रुपार कु. निवेदिता सक्सेना को और द्वितीय पु 3000 रुपार कु. अमनप्रीत कीर को मिला।

# SatarktaJaagruktaShapath (Commerce Department)





Surya Namaskar on Swami Vivekanand Jayanti (12th January)



















# SURYA NAMASKAR SESSION 2021-2022













# AIDS Awareness Programs ( 01st December)



# Organising Committee



Patron Dr. Pratibha Singh Principal Snggpg, Bhopal

Jaculty Members
1. Dr. Klyti Sharma
2. Dr. Archana Chouhan
3. Dr. Sona Singhyi
1. Dr. Ranjana Upadhyay
5. Dr. Sunita soni
6. Dr. Jokendra Singh



Convener Nodal Officer Ebsb Club Snggpg, Bhopal

Student Members

1. Oljava Singh ( President)

2. Mandeep kaur( Secretary)

3. Rakhi bhavsar (J.S.)

4. Aditi Pachore(J.S.)

5. Oldhushi Khare (J.S.)

# सरोजनी नायडू शासकीय कृन्या स्नातकोत्तर स्वशासी महाविद्यालय शिवाजी नगर भोपाल

डॉ.स्वाति तिवारी मुख्य अतिथि

विषय : कथा सम्राट प्रेमचंद की कहानियों का पाठ तथा छात्राओं की मौलिक कहानियों का पाठ



लिखते वे लोग हैं जिनके अंदर कुछ दर्द है, अनुराग है, लगन है, विचार है। जिन्ह