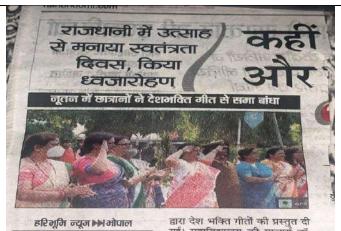

9). In the Heparoductive system, wowents generated by the Cilia proper the egg cen tomands the werms.

Socio - economic survey by the students of B.A.III Year and M.A. II and M.A. IV Sem Geography