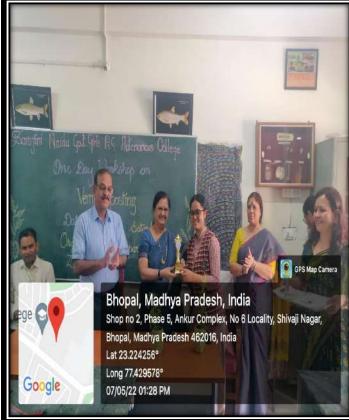

# Sarojini Naidu Govt. Girls P.G. (Autonomous) College, Bhopal Internal Quality Assurance Cell (IQAC)

| Name of the Program-                  | Visit to Hostel Premises under certificate course of |  |
|---------------------------------------|------------------------------------------------------|--|
|                                       | vermicomposting                                      |  |
| Resource Person-                      |                                                      |  |
| Name of the Program Convener-         |                                                      |  |
| Name of the Organising Secretary-     |                                                      |  |
| Sponsorer (if any)-                   |                                                      |  |
| Organiser (Department/Committee)-     | Department of Zoology                                |  |
| Organising Committee Members-         |                                                      |  |
| If online, please provide the link of |                                                      |  |
| virtual platform-                     |                                                      |  |
| Date/Time/Place-                      | 13.4.22/ Nutan Girls Hostel                          |  |
| Number of Participants-               | A) Faculty members-06                                |  |
|                                       | B) Students-15                                       |  |

### Report of Program:-

(not more than 200 words)

A one day visit to College hostel was organized by Department of Zoology under the certificate course of vermicomposting to provide exposure to students about its techniques and show real life demonstration.

The aim was to give students the practical knowledge about the vermicomposting pits, how they are dug and lined. Information was also provided about the pits size, depth, raw materials and precautions to be used while doing compost preparation.

Students were motived to see the compost being prepared at hostel premises and were encouraged to start the same at their homes. This visit was a part of certificate course on vermicomposting which not informs students about its art and detail but also encourages them to start their own entrepreneurial journey.

### **Certificate Course of Vermicomposting**