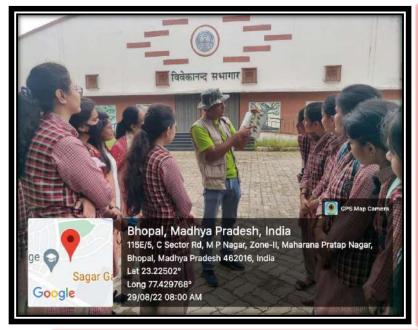

### Sarojini Naidu Govt. Girls P.G. (Autonomous) College, Bhopal Internal Quality Assurance Cell (IQAC)

| Name of the Program-                  | Bird watching camp in College Premises |
|---------------------------------------|----------------------------------------|
| Resource Person-                      | Mr. Mohammad khalique                  |
|                                       | Ms. Sangeeta Rajgir                    |
| Name of the Program Convener-         | Dr. Neerja shrivastav                  |
| Name of the Organising Secretary-     |                                        |
| Sponsorer (if any)-                   | Faculties of Zoology Department        |
| Organiser (Department/Committee)-     |                                        |
| Organising Committee Members-         |                                        |
| If online, please provide the link of |                                        |
| virtual platform-                     |                                        |
| Date/Time/Place-                      | 29.8.22/ College Premises              |
| Number of Participants-               | A) Faculty members- 7                  |
|                                       | B) Students-16                         |

### Report of Program:-

(not more than 200 words)

A one day bird watching camp in college campus was organized by Zoology Department under the guidance of Mr. Mohammad Khalique from Bhopal birds conservation society.

The aim was to spread awareness amongst students about the issue of habitat loss of birds and need for their conservation. Sir helped identify various types of birds and also gave insights on their identification.

Information regarding bird behavior, their nesting habits, mating habits etc was also shared. Students were fascinated to see such huge variety of birds in their own campus.

The importance of bird conservation was stressed upon by mentioning its role in pollination and ecological balance.