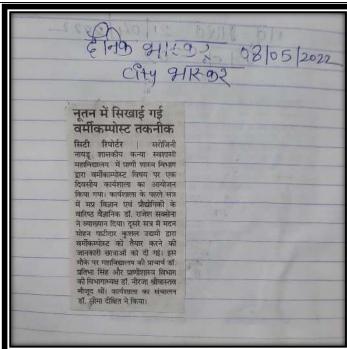

### छात्राओं ने सीखी वर्मीकम्पोस्ड तैयार करने की पूरी प्रोसेस

सिटी रिपोर्टर। सरोजिनी नायडू शासकीय कन्या स्नातकोत्तर (स्वशासी) महाविद्यालय (नृतन) में वर्मी कंपोस्टिंग सर्टीफिकेट कोर्स का सफलतापूर्वक संचालन किया जा रहा है। जिसके अंतर्गत महाविद्यालय की 32 छात्राएं स्वालंबन का सपना संजोकर आत्मिनिर्भर मध्यप्रदेश बनाने के लिए दृढ़ संकल्पित है। पाठयक्रम के अंतर्गत छात्राओं को फील्ड भी विजिट कराई गई। साथ ही उन्हें वर्मीकम्पोस्ट तैयार करने की पूरी प्रोसेस भी बताई गई। कार्यक्रम में कॉलेज की प्रिंसिपल डॉ. प्रतीभा सिंह भी विशेष रूप से मौजूद थी।

### भोपाल 18-04-2022

प्रम हा जाता ह। कहाना ाफर ई ही घुमती है।