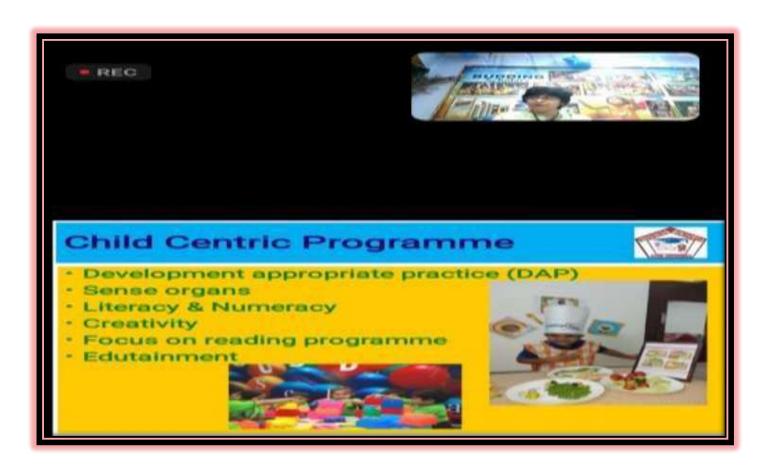

n, Ishika Parihar, AkshitaSisodiya, DivyaMahobe

# As Lady Macbeth & the Three Witches

Saba Fatima as *Miss Havesham* 

- 3. Third Rimsha Mansoor as *Desdemona*
- 4. Consolation Prize Samra Jameel as *Cleopatra*

# The winners of *Celebration of Women Literary Characters* were:

- 1. First Prize Sadia Rahman as Wife of Bath
- 2. Second Prize Shrishti Rawat as *Nora*
- 3. Third Prize Samra Jameel as *Elizabeth Bennett*

# The winners of the Quiz Competition were

- 1. First BSSS College
- 2.Second-SNGGPG College
- 3. Third IEHE, Bhopal

## The winners of *Scene Enactments* -

1. First – Tanya Verma as **Estragon**, Shruti Dubey as **Vladimir** (for the play *Waiting for Godot* 

Head of the English Department

# GLIMPSES OF ROLE PLAY- ATHENA 2021-2022













# **Virtual Tours**

















# Report

The department of history organized a wonderful virtual heritage walk on the topic "Art and Arcitector of Mouryan Period" on 16.09.2021 Mrs. Pooja Saxena explained virtually about all the major stupa, pillars and Vihars of the Mouryan Architecture . Principle Dr. Pratibha Singh, also greeted the department and deliverd motivational speech to all. 70 students and all the professors joined that virtual program by the google link. Students gained a lot of knowledge by this program.

# Virtual Tour Organised by Department of Political Science and Public Administration Date: 28-09-2021

















# Celebration of Commemorative days



# SAROJINI NAIDU GOVERNMENT GIRLS POST GRADUATE AUTONOMOUS COLLEGE



# SHIVAJI NAGAR BHOPAL - 462016 (M.P.)

# Session 2021-2022 Inte