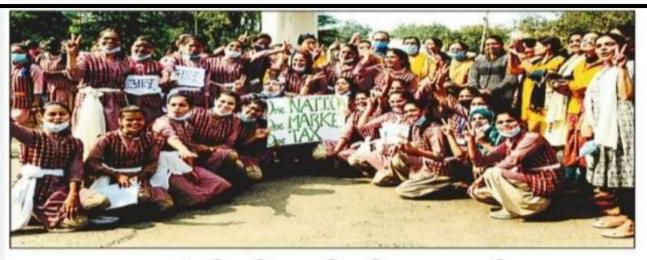

9). In the Heparoductive system, wowents generated by the Cilia proper the egg cen tomands the werms.

Socio - economic survey by the students of B.A.III Year and M.A. II and M.A. IV Sem Geography