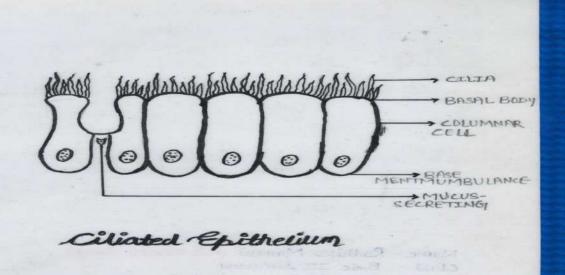

### Ciliated Epithelium

It consits of columnar as cuboidal cells bearing alia at their free ends. The function of the cilia is to move positives, free cells by much in the specific direction over the epithetical surface.

3.) The supply of the bucket causty of the supply suspect of the bull of brushe mollules, netpositiony passages of air breathing uestobalates use formed of ciliaton epithetium.

3.) It maintains the flow of much as suspended bodies on

passifices constantly in one dissection.

towards the phanyna. steephenatory to each of help to push mucus

5) The cilia of neiphotomy constitutes of busin of canal of spinal conds help in the mointenance of circulation of cerebrospinal

fluid.

The cilia of ouidant helps to move an egg tomaside the move.

2.) Citiated columnas epithelia are found in the responstary totact, in-the fallopian tubes eg in - one uteous.

1) The movement of the cities aid in putting mucus away to clean the Hespiratory town.

9). In the Heparoductive system, wowents generated by the Cilia proper the egg cen tomands the werms.

Socio - economic survey by the students of B.A.III Year and M.A. II and M.A. IV Sem Geography