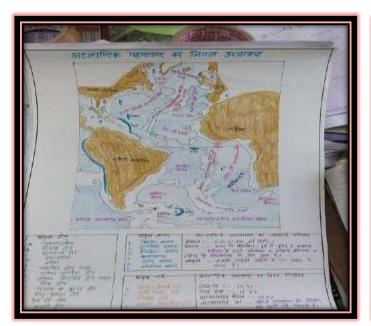

# Geographical Maps prepared by the students of BA 2<sup>nd</sup> Year and M.A. 3<sup>rd</sup> Sem. Geography