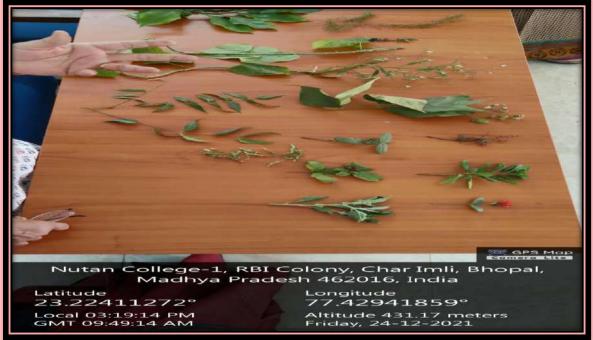

### Report

Educational Tour - "International Van Mela"

To enhance knowledge about medicinal plants and their uses, department organized, an educational tour to "International Van Mela" Lal Parade Ground Bhopal on 24/12/2021, In this tour 11 Students of M. Sc. Sem. I took part.

In "International Van Mela", students visited different stalls related with medicinal plants and their uses. In Biodiversity stall, student gained knowledge about different Tiger Reserves.

In this mela different forest products like Amla Candy, Herbal tea, etc. are found.