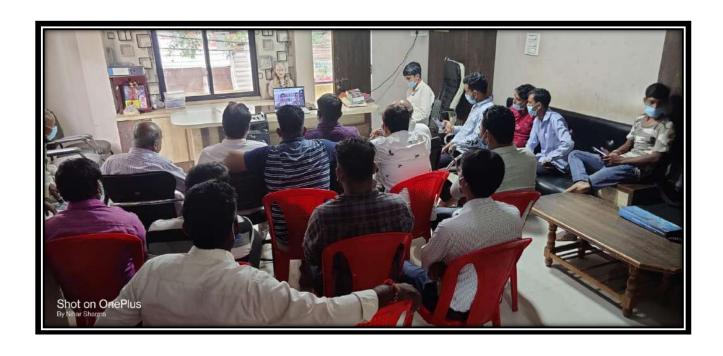

# Presentations by the students of M.Sc. III Sem. On Stereo Chemistry/Steroids/Structure of Cholesterol Session 2021-2022

**Educational Visits/Camp** 