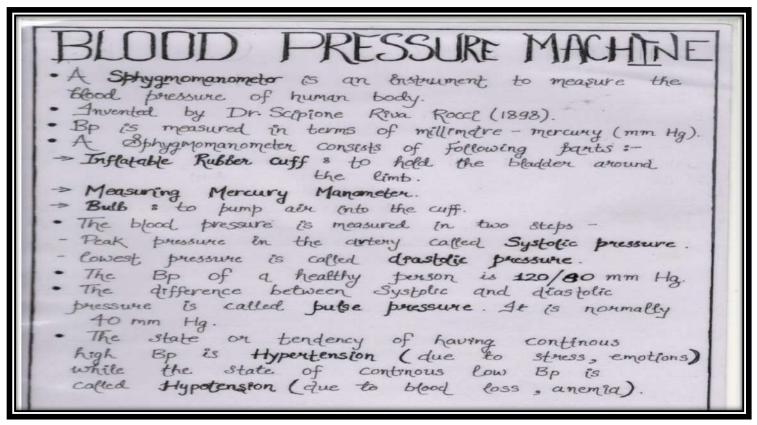

wn as Suprassenal gland. 2. Advenal glands are endowine glands that produce a variety of houmones including advenatine and stevaids added tenore and continely advenatine and stevaids alded tenore and continely. 5. It is a duelless gland which is located on the tab of the kidney. 4. His cutter and inness pasts are called contexe and medulla suspectively. 5. Medulla is located in the centre and made up of clusters of polygonal cells. There cells are called Chromatin cells. 6. The sadvenal contexe itself is divided into 3 zones: Zona Glomerulessa, Zona fasciculata, Zona seticularis 7. The cytoplasm of cells is Guanular and Blood capillarits and sinusoids are found in it. 8. Medulla secrets advenabline hoursone which controls blood pressure, blood coagulation and dilation of blood vessels.







Sphygnomanometer

### Ciliated Epithelium

It consits of columnar as cuboidal cells bearing alia at their free ends. The function of the cilia is to move positives, free cells by much in the specific direction over the epithetical surface.

3.) The supply of the bucket causty of the supply suspect of the bull of brushe mollules, netpositiony passages of air breathing uestobalates use formed of ciliaton epithetium.

3.) It maintains the flow of much as suspended bodies on

passifices constantly in one dissection.

towards the phanyna. steephenatory to each of help to push mucus

5) The cilia of neiphotomy constitutes of busin of canal of spinal conds help in the mointenance of circulation of cerebrospinal

fluid.

The cilia of ouidant helps to move an egg tomaside the move.

2.) Citiate