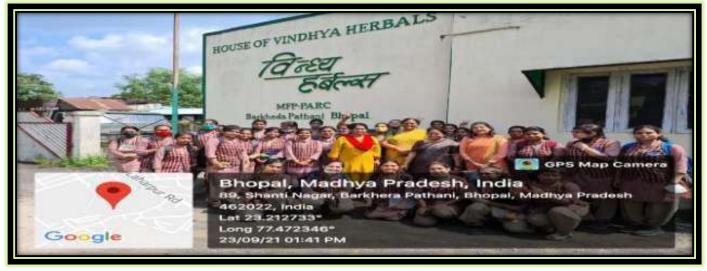

### EDUCATIONAL TOUR TO "INTERNATIONAL VAN MELA" DATE- 24.12.2021

Events: Educational Field Visit

Venue: Vindhya Herbals

Session: 2021-22

Class: B.Sc., M.Sc. I & III Sem

No of Participants: 23

#### Attendance List of students visiting Vindhya Herbal Farms23.9.21

| S.N. | Name of Students    |
|------|---------------------|
| 1    | Aditi Mathew        |
| 2    | Mohini Pal          |
| 3    | Moksha Chouhan      |
| 4    | NabeelaAqueel       |
| 5    | Nikita Dixit        |
| 6    | Prachi Sharma       |
| 7    | Priyanka Sharma     |
| 8    | SangeetaBalbase     |
| 9    | ShraddhaNagarare    |
| 10   | SonamOnkari         |
| 11   | Surekha             |
| 12   | VarshaNateriya      |
| 13   | YogeshwariDhruv     |
| 14   | Bhuvaneshwari Nagle |
| 15   | DeekshSalme         |
| 16   | Jyotsna Bhardwaj    |
| 17   | Payal Rathore       |
| 18   | Pooja Dubey         |
| 19   | Rashida Khan        |
| 20   | Rashmi Singh        |
| 21   | Sapna Narwariya     |
| 22   | Shivani Joshi       |
| 23   | Sonam Kirar         |