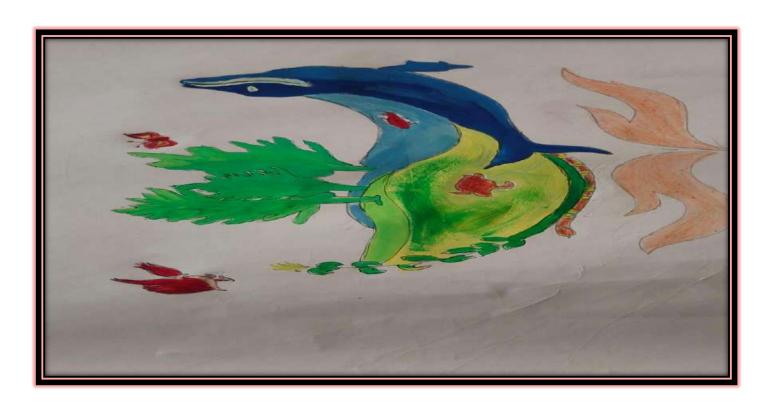

gy and ECO Club
(Under the ageis of IQAC)



#### **Certificate of Participation**

|       | This is to Certify that Dr./Ms.                 |              |
|-------|-------------------------------------------------|--------------|
| class | has participated in the Poster Competition on ' | 'Environment |
| and   | Sustainability" held on 30th July 2021.         |              |

Dr. Shobha Shrivastava Organizing Secretary **Dr. Neerja Shrivastava** Organizing Secretary Dr. Pratibha Singh Principal



Name -Ambali Amrawanshi Title of Poster- Forest And Environmental Sustainability Class – M.Sc. II Sem



Name – Ku. Reshu
Title of Poster - Exploitation of natural resources and sustainability
Class - MSc 4 sem Zoology



Name - DIKSHA JHADANE Class- M.A. drawing and painting 4th semester



Name - Jyoti Mishra Class - M.com 2nd semester Title - Forest and Environmental sustainability

#### Poster Competition on "Environment and Biodiversity Conservation" by Department of Geography













### Drawing Competition: "SmartHandwash Hackathon" Organized by UNICEF and MANIT Dated:-16-10-2021



#### Zoology Department Report

On the occasion of Wild Life Week (01 to 07 Oct, 2021) Zoology Department and Eco-Club has organize a photography competition on wild animals. In this competition 15 students of different streams took part.

On 27.10.2021 Judgment of competition is held in the department at 3:00 PM Judges are

- Dr. Shobha Shrivastava, HOD Botany and Convener of Research and Development Committee.
- 2) Dr. Rajni Shrivastava, Professor of Zoology and Controller of Autono