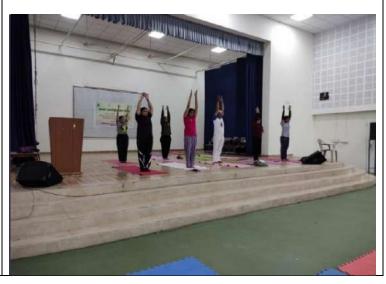

ahan<br>iyaa                                                                                                                                      | National<br>Commemorative<br>Days      |

















# International Childhood Cancer Day (NSS Unit)





Bhopal Epaper M... haribhoomi.com

## स्वतंत्र भारत : ७५ सत्यनिष्ठा से आत्मनिर्मरता शीर्षक पर ३५ छात्राओं ने सुनाया काव्य पाठ



इकारचंडाता (नागंट्ड ) (तावका (वावागं) इच वाक्यका वावागं के तर् तत्वावधान में काव्य पाठ प्रतियोगिता का आयोजन किया गया। रख 75 सत्यंगित्रज्ञ से आत्मानमेरता शीर्षक पर 35 छात्राओं ने माग लिया प्रथम पुरस्कार 3500 रुपार कु. निवेदिता सक्सेना को और द्वितीय पु 3000 रुपार कु. अमनप्रीत कीर को मिला।

# SatarktaJaagruktaShapath (Commerce Department)





Surya Namaskar on Swami Vivekanand Jayanti (12th January)



















# SURYA NAMASKAR SESSION 2021-2022













# AIDS Awareness Programs ( 01st December)



# Organising Committee



Patron Dr. Pratibha Singh Principal Snggpg, Bhopal

Jaculty Members
1. Dr. Klyti Sharma
2. Dr. Archana Chouhan
3. Dr. Sona Singhyi
1. Dr. Ranjana Upadhyay
5. Dr. Sunita soni
6. Dr. Jokendra Singh



Convener Nodal Officer Ebsb Club Snggpg, Bhopal

Student Members

1. Oljava Singh ( President)

2. Mandeep kaur( Secretary)

3. Rakhi bhavsar (J.S.)

4. Aditi Pachore(J.S.)

5. Oldhushi Khare (J.S.)

# सरोजनी नायडू शासकीय कृन्या स्नातकोत्तर स्वशासी महाविद्यालय शिवाजी नगर भोपाल

डॉ.स्वाति तिवारी मुख्य अतिथि

विषय : कथा सम्राट प्रेमचंद की कहानियों का पाठ तथा छात्राओं की मौलिक कहानियों का पाठ



लिखते वे लोग हैं जिनके अंदर कुछ दर्द है, अनुराग है, लगन है, विचार है। जिन्हों