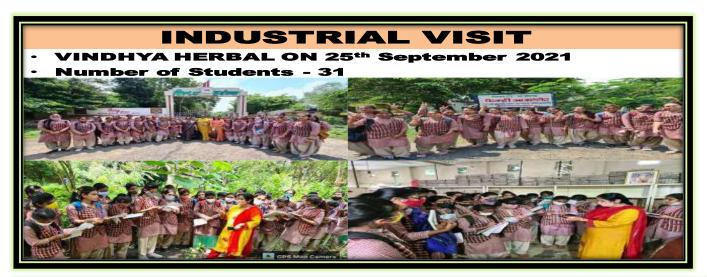

### EDUCATIONAL TOUR TO "INTERNATIONAL VAN MELA" DATE- 24.12.2021

Events: Educational Field Visit

Venue: Vindhya Herbals

Session: 2021-22

Class: B.Sc., M.Sc. I & III Sem

No of Participants: 23

#### Attendance List of students visiting Vindhya Herbal Farms23.9.21

| S.N. | Name of Students    |
|------|---------------------|
| 1    | Aditi Mathew        |
| 2    | Mohini Pal          |
| 3    | Moksha Chouhan      |
| 4    | NabeelaAqueel       |
| 5    | Nikita Dixit        |
| 6    | Prachi Sharma       |
| 7    | Priyanka Sharma     |
| 8    | SangeetaBalbase     |
| 9    | ShraddhaNagarare    |
| 10   | SonamOnkari         |
| 11   | Surekha             |
| 12   | VarshaNateriya      |
| 13   | YogeshwariDhruv     |
| 14   | Bhuvaneshwari Nagle |
| 15   | DeekshSalme         |
| 16   | Jyotsna Bhardwaj    |
| 17   | Payal Rathore       |
| 18   | Pooja Dubey         |
| 19   | Rashida Khan        |
| 20   | Rashmi Singh        |
| 21   | Sapna Narwariya     |
| 22   | Shivani Joshi       |
| 23   | Sonam Kirar         |