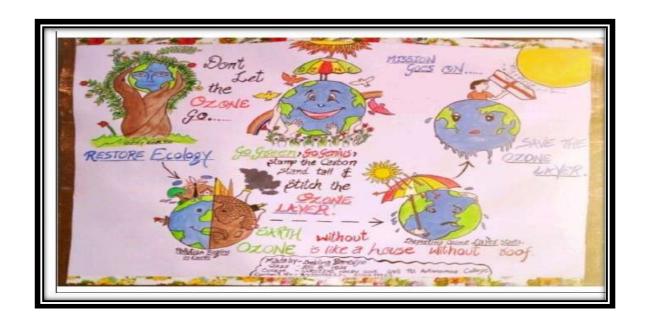

# Sample Assignment by the Students

### Assignments by the Students of Geography M.A. 1st SEM.