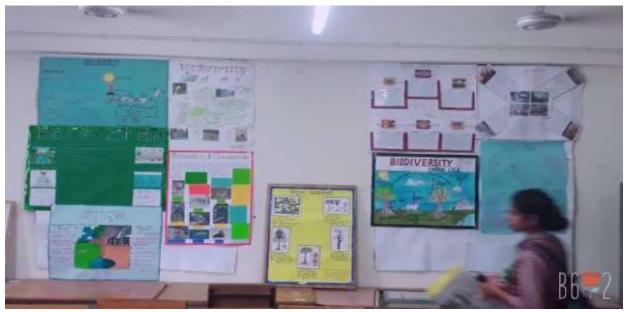

------------------|--------------|
| class | has participated in the Poster Competition on ' | 'Environment |
| and   | Sustainability" held on 30th July 2021.         |              |

Dr. Shobha Shrivastava Organizing Secretary **Dr. Neerja Shrivastava** Organizing Secretary Dr. Pratibha Singh Principal



Name -Ambali Amrawanshi Title of Poster- Forest And Environmental Sustainability Class – M.Sc. II Sem



Name – Ku. Reshu
Title of Poster - Exploitation of natural resources and sustainability
Class - MSc 4 sem Zoology



Name - DIKSHA JHADANE Class- M.A. drawing and painting 4th semester



Name - Jyoti Mishra Class - M.com 2nd semester Title - Forest and Environmental sustainability

#### Poster Competition on "Environment and Biodiversity Conservation" by Department of Geography













### Drawing Competition: "SmartHandwash Hackathon" Organized by UNICEF and MANIT Dated:-16-10-2021



#### Zoology Department Report

On the occasion of Wild Life Week (01 to 07 Oct, 2021) Zoology Department and Eco-Club has organize a photography competition on wild animals. In this competition 15 students of different streams took part.

On 27.10.2021 Judgment of competition is held in the department at 3:00 PM Judges are

- Dr. Shobha Shrivastava, HOD Botany and Convener of Research and Development Committee.
- 2) Dr. Rajni Shrivastava, Professor of Zoology and Controller of Autonomous Cell.
- 3) Dr. Kumud Shrivastava, Professor of Chemistry.

  The Judgment is as follows –

First - 1. Devangi Chouhan - B. A. II<sup>nd</sup> Year 2. Rishika Giri - B. Sc. III<sup>rd</sup> Year