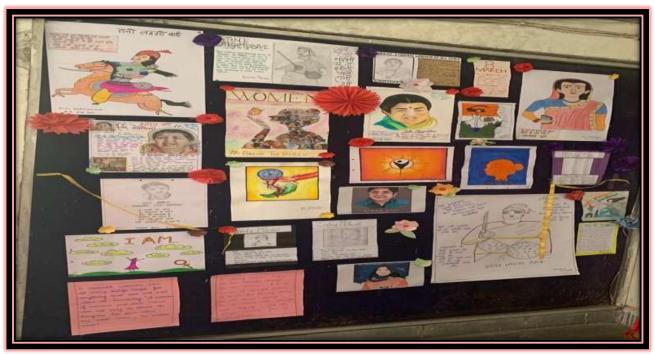

# Sample Assignment by the Students

### Assignments by the Students of Geography M.A. 1st SEM.

### Assignments by the Department of Textiles and Clothing

### Album of Geographical Thinkers prepared by the students of M.A.2<sup>nd</sup> SEM. Geography

# Geographical Maps prepared by the students of BA 2<sup>nd</sup> Year and M.A. 3<sup>rd</sup> Sem. Geography

### Geographical Models prepared by U.G. & P.G. Students of Geography