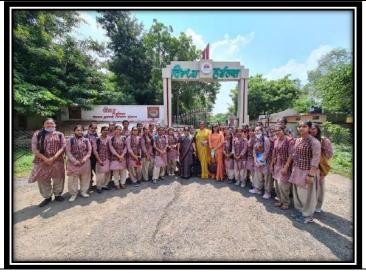

### EDUCATIONAL TOUR TO "INTERNATIONAL VAN MELA" DATE- 24.12.2021

Events: Educational Field Visit

Venue: Vindhya Herbals

Session: 2021-22

Class: B.Sc., M.Sc. I & III Sem

No of Participants: 23

#### Attendance List of students visiting Vindhya Herbal Farms23.9.21

| S.N. | Name of Students    |
|------|---------------------|
| 1    | Aditi Mathew        |
| 2    | Mohini Pal          |
| 3    | Moksha Chouhan      |
| 4    | NabeelaAqueel       |
| 5    | Nikita Dixit        |
| 6    | Prachi Sharma       |
| 7    | Priyanka Sharma     |
| 8    | SangeetaBalbase     |
| 9    | ShraddhaNagarare    |
| 10   | SonamOnkari         |
| 11   | Surekha             |
| 12   | VarshaNateriya      |
| 13   | YogeshwariDhruv     |
| 14   | Bhuvaneshwari Nagle |
| 15   | DeekshSalme         |
| 16   | Jyotsna Bhardwaj    |
| 17   | Payal Rathore       |
| 18   | Pooja Dubey         |
| 19   | Rashida Khan        |
| 20   | Rashmi Singh        |
| 21   | Sapna Narwariya     |
| 22   | Shivani Joshi       |
| 23   | Sonam Kirar         |