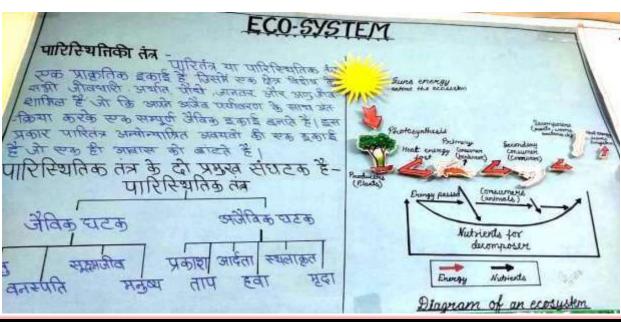

------------|--------------|
| class | has participated in the Poster Competition on ' | 'Environment |
| and   | Sustainability" held on 30th July 2021.         |              |

Dr. Shobha Shrivastava Organizing Secretary **Dr. Neerja Shrivastava** Organizing Secretary Dr. Pratibha Singh Principal



Name -Ambali Amrawanshi Title of Poster- Forest And Environmental Sustainability Class – M.Sc. II Sem



Name – Ku. Reshu
Title of Poster - Exploitation of natural resources and sustainability
Class - MSc 4 sem Zoology



Name - DIKSHA JHADANE Class- M.A. drawing and painting 4th semester



Name - Jyoti Mishra Class - M.com 2nd semester Title - Forest and Environmental sustainability

#### Poster Competition on "Environment and Biodiversity Conservation" by Department of Geography













### Drawing Competition: "SmartHandwash Hackathon" Organized by UNICEF and MANIT Dated:-16-10-2021



#### Zoology Department Report

On the occasion of Wild Life Week (01 to 07 Oct, 2021) Zoology Department and Eco-Club has organize a photography competition on wild animals. In this competition 15 students of different streams took part.

On 27.10.2021 Judgment of competition is held in the department at 3:00 PM Judges are

- Dr. Shobha Shrivastava, HOD Botany and Convener of Research and Development Committee.
- 2) Dr. Rajni Shrivastava, Professor of Zoology and Controller of Autonomous Cell.
- 3) Dr. Kumud Shrivastava, Professor of Chemistry.

  The Judgment is as follows –

First - 1. Devangi Chouhan - B. A. II<sup>nd</sup> Year 2. Rishika Giri - B. Sc. III<sup>rd</sup> Year

Secon