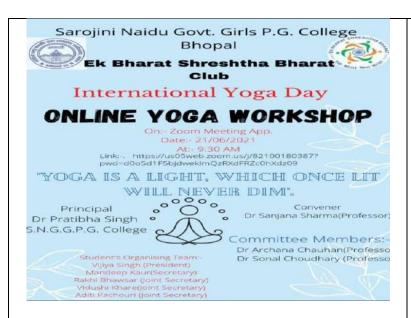

# Presentations by the students of M.Sc. III Sem. On Stereo Chemistry/Steroids/Structure of Cholesterol Session 2021-2022

**Educational Visits/Camp** 