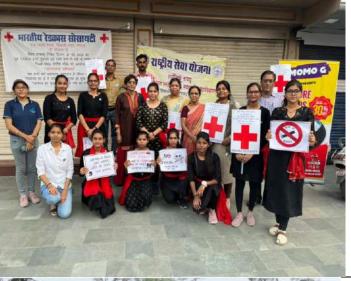

9). In the Heparoductive system, wowents generated by the Cilia proper the egg cen tomands the werms.

Socio - economic survey by the students of B.A.III Year and M.A. II and M.A. IV Sem Geography