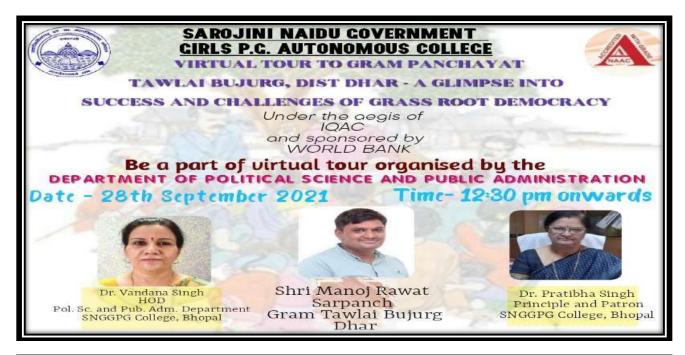

## 2.3 Teaching-Learning Process

2.3.1

Student centric methods, such as experiential learning, participative learning and problem-solving methodologies

| 1. | <ul> <li>Experiential Learning</li> <li>Sample Assignments / Geographical Albums /Maps/Models/Placards.</li> </ul> |
|----|--------------------------------------------------------------------------------------------------------------------|
|    |                                                                                                                    |
|    |                                                                                                                    |
|    | <ul> <li>Certificate of courses with Practicals.</li> </ul>                                                        |
|    | Practicum/Presentations                                                                                            |
|    | Educational Visits/Camps                                                                                           |
|    | Guest Lectures                                                                                                     |
|    | • Quiz                                                                                                             |
|    | Webinar/Seminar                                                                                                    |
|    | Peer Teaching                                                                                                      |
|    | Wall Magazine /News Letters                                                                                        |
|    | Hybrid Mode of Teaching                                                                                            |
| 2. | Participative Learning                                                                                             |
|    | <ul> <li>Workshops</li> </ul>                                                                                      |
|    | Training Programs                                                                                                  |
|    | Internships / JOPW                                                                                                 |
|    | Poster Making                                                                                                      |
|    | <ul> <li>Use of applications and Ad Making competitions</li> </ul>                                                 |
|    | • Exhibitions                                                                                                      |
|    | Mock Parliament                                                                                                    |
|    | <ul> <li>Nukkad Natak (Street Play)</li> </ul>                                                                     |
|    | Role Play                                                                                                          |
|    | Virtual Tour                                                                                                       |
|    | Celebration of Commemorative days                                                                                  |
| 3. | Problem Solving Methodologies                                                                                      |
|    | Counseling- Report From Department Of Psychology                                                                   |
|    | Counseling – Legal Aid Clinic(minutes of Legal Counseling)                                                         |
|    | Sudoku/Mathematical Puzzles                                                                                        |