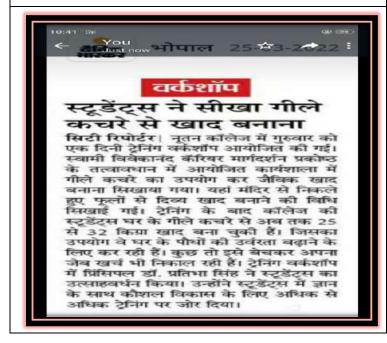

### छात्राओं ने सीखी वर्मीकम्पोस्ड तैयार करने की पूरी प्रोसेस

सिटी रिपोर्टर। सरोजिनी नायडू शासकीय कन्या स्नातकोत्तर (स्वशासी) महाविद्यालय (नृतन) में वर्मी कंपोस्टिंग सर्टीफिकेट कोर्स का सफलतापूर्वक संचालन किया जा रहा है। जिसके अंतर्गत महाविद्यालय की 32 छात्राएं स्वालंबन का सपना संजोकर आत्मिनिर्भर मध्यप्रदेश बनाने के लिए दृढ़ संकल्पित है। पाठयक्रम के अंतर्गत छात्राओं को फील्ड भी विजिट कराई गई। साथ ही उन्हें वर्मीकम्पोस्ट तैयार करने की पूरी प्रोसेस भी बताई गई। कार्यक्रम में कॉलेज की प्रिंसिपल डॉ. प्रतीभा सिंह भी विशेष रूप से मौजूद थी।