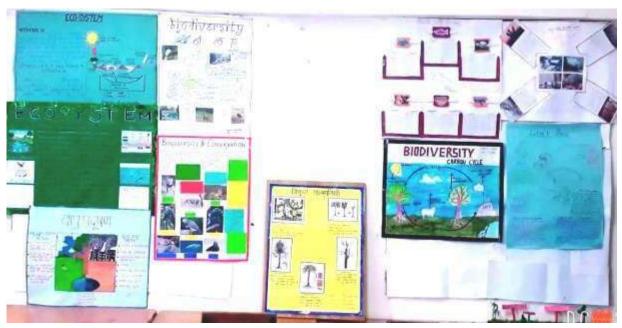

--------------|--------------|
| class | has participated in the Poster Competition on ' | 'Environment |
| and   | Sustainability" held on 30th July 2021.         |              |

Dr. Shobha Shrivastava Organizing Secretary **Dr. Neerja Shrivastava** Organizing Secretary Dr. Pratibha Singh Principal



Name -Ambali Amrawanshi Title of Poster- Forest And Environmental Sustainability Class – M.Sc. II Sem



Name – Ku. Reshu
Title of Poster - Exploitation of natural resources and sustainability
Class - MSc 4 sem Zoology



Name - DIKSHA JHADANE Class- M.A. drawing and painting 4th semester



Name - Jyoti Mishra Class - M.com 2nd semester Title - Forest and Environmental sustainability

#### Poster Competition on "Environment and Biodiversity Conservation" by Department of Geography













### Drawing Competition: "SmartHandwash Hackathon" Organized by UNICEF and MANIT Dated:-16-10-2021



#### Zoology Department Report

On the occasion of Wild Life Week (01 to 07 Oct, 2021) Zoology Department and Eco-Club has organize a photography competition on wild animals. In this competition 15 students of different streams took part.

On 27.10.2021 Judgment of competition is held in the department at 3:00 PM Judges are

- Dr. Shobha Shrivastava, HOD Botany and Convener of Research and Development Committee.
- 2) Dr. Rajni Shrivastava, Professor of Zoology and Controller of Autonomous Cell.
- 3) Dr. Kumud Shrivastava, Professor of Chemistry.

  The Judgment is as follows –

First - 1. Devangi Chouhan - B. A. II<sup>nd</sup> Year 2. Rishika Giri - B. Sc. III<sup>rd</sup> Year

Sec