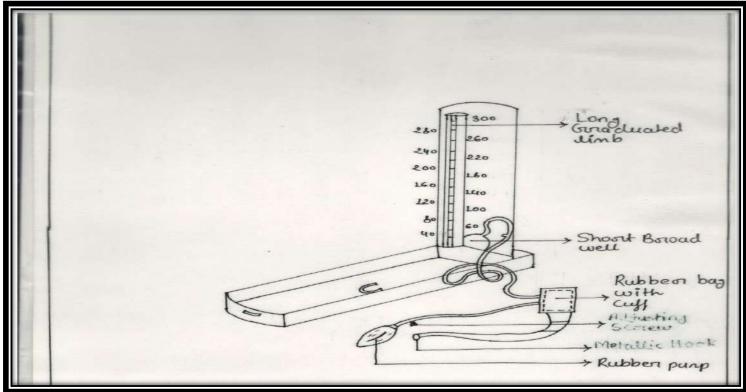

as Suprassenal gland. 2. Advenal glands are endowine glands that produce a variety of houmones including advenatine and stevaids added tenore and continely advenatine and stevaids alded tenore and continely. 5. It is a duelless gland which is located on the tab of the kidney. 4. His cutter and inness pasts are called contexe and medulla suspectively. 5. Medulla is located in the centre and made up of clusters of polygonal cells. There cells are called Chromatin cells. 6. The sadvenal contexe itself is divided into 3 zones: Zona Glomerulessa, Zona fasciculata, Zona seticularis 7. The cytoplasm of cells is Guanular and Blood capillarits and sinusoids are found in it. 8. Medulla secrets advenabline hoursone which controls blood pressure, blood coagulation and dilation of blood vessels.







Sphygnomanometer

### Ciliated Epithelium

It consits of columnar as cuboidal cells bearing alia at their free ends. The function of the cilia is to move positives, free cells by much in the specific direction over the epithetical surface.

3.) The supply of the bucket causty of the supply suspect of the bull of brushe mollules, netpositiony passages of air breathing uestobalates use formed of ciliaton epithetium.

3.) It maintains the flow of much as suspended bodies on

passifices constantly in one dissection.

towards the phanyna. steephenatory to each of help to push mucus

5) The cilia of neiphotomy constitutes of busin of canal of spinal conds help in the mointenance of circulation of cerebrospinal

fluid.

The cilia of ouidant helps to move an egg tomaside the move.

2.) Citiated