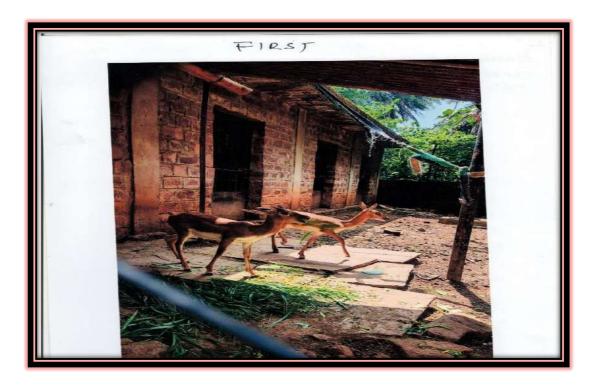

### Sarojini Naidu Govt. Girls P.G. (Autonomous) College, Bhopal Internal Quality Assurance Cell (IQAC)

| Name of the Program-                  | Bird watching camp in College Premises |
|---------------------------------------|----------------------------------------|
| Resource Person-                      | Mr. Mohammad khalique                  |
|                                       | Ms. Sangeeta Rajgir                    |
| Name of the Program Convener-         | Dr. Neerja shrivastav                  |
| Name of the Organising Secretary-     |                                        |
| Sponsorer (if any)-                   | Faculties of Zoology Department        |
| Organiser (Department/Committee)-     |                                        |
| Organising Committee Members-         |                                        |
| If online, please provide the link of |                                        |
| virtual platform-                     |                                        |
| Date/Time/Place-                      | 29.8.22/ College Premises              |
| Number of Participants-               | A) Faculty members- 7                  |
|                                       | B) Students-16                         |

### Report of Program:-

(not more than 200 words)

A one day bird watching camp in college campus was organized by Zoology Department under the guidance of Mr. Mohammad Khalique from Bhopal birds conservation society.

The aim was to spread awareness amongst students about the issue of habitat loss of birds and need for their conservation. Sir helped identify various types of birds and also gave insights on their identification.

Information regarding bird behavior, their nesting habits, mating habits etc was also shared. Students were fascinated to see such huge variety of birds in their own campus.

The importance of bird conservation was stressed upon by mentioning its role in pollination and ecological balance.