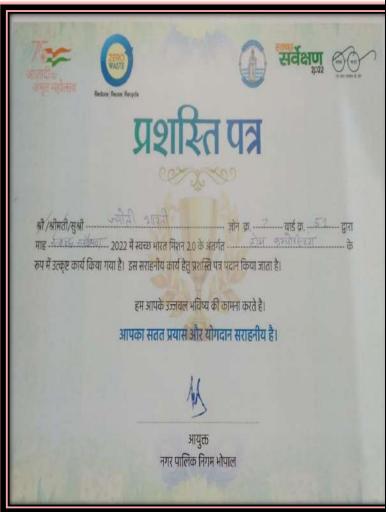

Documentation of all the students activities organized by Departments/Committees and Swami Vivekanand Cell, duly signed by the competent authorities are maintained in IQAC