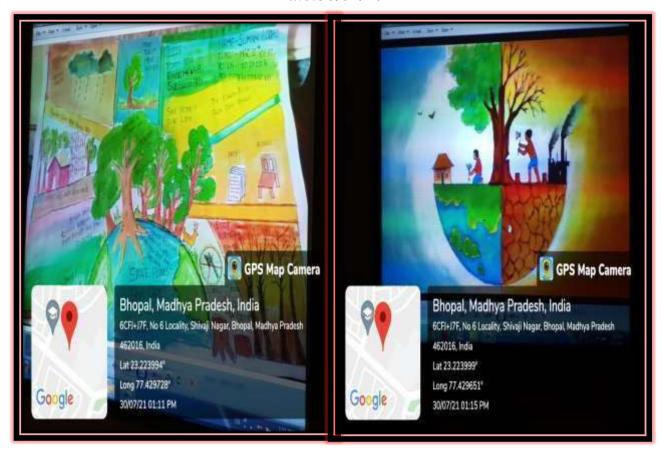

# Sample Assignment by the Students

### Assignments by the Students of Geography M.A. 1st SEM.