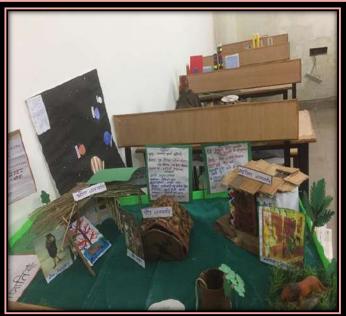

nts by the Department of Textiles and Clothing





### Session 2021-2022 Students of BH.Sc III year FashionDesigning

| S.No. | Name of students |
|-------|------------------|
| 1.    | MeghaThappa      |
| 2.    | Amreen           |
| 3.    | Anjali Chaurasia |
| 4.    | PreetiRajak      |
| 5.    | Vishakha Patidar |
| 6.    | Aradhana         |
| 7.    | Harjeet Kaur     |
| 8.    | Nasreen Siddiqui |
| 9.    | Shruti Singh     |
| 10.   | Chanchal Mishra  |

Professor Dr. Ranjana Upadhyay

### Album of Geographical Thinkers prepared by the students of M.A.2<sup>nd</sup> SEM. Geography











# Geographical Maps prepared by the students of BA 2<sup>nd</sup> Year and M.A. 3<sup>rd</sup> Sem. Geography









### Geographical Models prepared by U.G. & P.G. Students of Geography









# T.S. OF ADRENAL GILAND COMMENTS: 1. The Adrenal gland is also known as Suprassenal gland. 2. Advenal glands are endowine glands that produce a variety of houmones including advenatine and stevaids added tenore and continely advenatine and stevaids alded tenore and continely. 5. It is a duelless gland which is located on the tab of the kidney. 4. His cutter and inness pasts are called contexe and medulla suspectively. 5. Medulla is located in the centre and made up of clusters of polygonal cells. There cells are called Chromatin cells. 6. The sadvenal contexe itself is divided into 3 zones: Zona Glomerulessa, Zona fasciculata, Zona seticularis 7. The cytoplasm of cells is Guanular and Blood capillarits and sinusoids are found in it. 8. Medulla secrets advenabline hoursone which cont