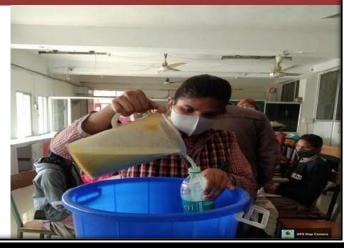

III   |
| 8     | JUMANA            | BSC III   |
| 9     | SNEHA             | BSC III   |
| 10    | MONORAMA SINGH    | BSC III   |
| 11    | DEEPA SHUKLA      | BSC III   |
| 12    | SMITA RAJPUT      | BSC III   |
| 13    | ROSHANI GANNORE   | BA II     |
| 14    | NIKITA BANKAR     | BA II     |
| 15    | UMA GOUTAM        | BA III    |
| 16    | RITIKA            | BSC II    |
| 17    | NISHA VISHWAKARMA | BSC I     |
| 18    | RANI AGRAWAL      | BSC I     |
| 19    | REENA MISHRA      | BSC I     |
| 20    | DIVYA SAHU        | MA III    |
| 21    | DEEPIKA YADAV     | BSC III   |
| 22    | HIMANSHI RAWAT    | B.COM III |

## ACTIVITIES OF TRAINING & PLACEMENT CELL

### PHENYL & DETERGENT MAKING WORKSHOP

- Date 17<sup>th</sup> Jan. 22
- Students Benefited22
- · Trainer Mr. Komal



### WORKSHOP ON FLORICULTURE AND ITS APPLIED ASPECT (2021-2022)

DATE: 10/11/2021

Name of Resource Person :- Mr. Kunal Saini

|      | NAME                | CLASS          |
|------|---------------------|----------------|
| S.NO | NAM E               | CLASS          |
| 1    | SOMYA RAJPUT        | M.SC PRE .     |
| 2    | SONALI MOOLCHANDANI | M.SC PRE .     |
| 3    | SHIVANI DUIVEDI     | M.SC PRE .     |
| 4    | MALTI KANERIYA      | M.SC PRE .     |
| 5    | PRIYANKA CHAUDHARY  | M.SC PRE .     |
| 6    | REENA MEEN          | M.SC PRE .     |
| 7    | GAYATRI KAKODIYA    | M.SC PRE .     |
| 8    | DISHA VISHWAKARMA   | M.SC PRE .     |
| 9    | RASHMI KANESH       | M.SC PRE .     |
| 10   | KAJAL MISHRA        | BSC 1ST YEAR   |
| 11   | SWATI GOUTAM        | M.SC PRE .     |