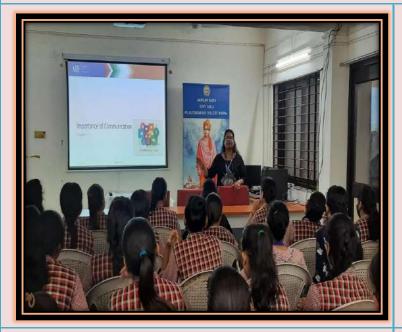

BA III   |
| 42    | SHARMILA SHAKYA     | BA II    |

| 43 | VAISHNAVI VISHWAKARMA | BA III   |
|----|-----------------------|----------|
| 44 | SHAKSHI MISHRA        | BA II    |
| 45 | SAKSHI SINGH          | BSC I    |
| 46 | DIVYA PRAJAPATI       | BSC I    |
| 47 | ANCHAL RAI            | BSC I    |
| 48 | SHRUTI TIWARI         | BSC I    |
| 49 | ISHA SHAKYA           | BSC I    |
| 50 | SANJEEVNI SHUKLA      | BA III   |
| 51 | PRIYA SISODIYA        | BA III   |
| 52 | DEEPTI DONGRE         | BSC III  |
| 53 | DEEPTI VISHWAKARMA    | BSC III  |
| 54 | RADHIKA GOUR          | BSC I    |
| 55 | NEHA SURYAVANSHI      | BSC I    |
| 56 | MANISHA SAHU          | MCOM III |
| 57 | ANKITA TIWARI         | BA III   |

#### EMPLOYABILITY SKILL TRAINING PROGRAM EXPERT NAME :- MUNMUN MALIK











# Sarojini Naidu Govt. Girls P.G. (Autonomous) College, Bhopal Internal Quality Assurance Cell (IQAC)



| Name of the Program                                     | Student Knowledge Sharing Program                                                                                            |
|---------------------------------------------------------|------------------------------------------------------------------------------------------------------------------------------|
| Resource person -                                       | Mr. Tapas Das (IBS)                                                                                                          |
| Name of the Program Convener-                           | Dr. Vandana Sharma