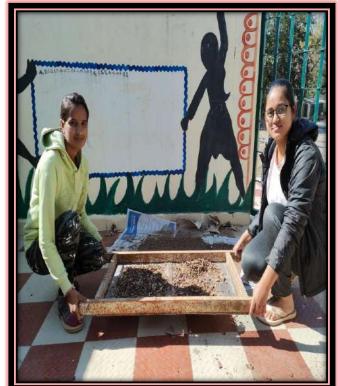

# Sarojini Naidu Govt. Girls P.G. (Autonomous) College, Bhopal Internal Quality Assurance Cell (IQAC)

| Name of the Program-                  | Visit to Hostel Premises under certificate course of |  |
|---------------------------------------|------------------------------------------------------|--|
|                                       | vermicomposting                                      |  |
| Resource Person-                      |                                                      |  |
| Name of the Program Convener-         |                                                      |  |
| Name of the Organising Secretary-     |                                                      |  |
| Sponsorer (if any)-                   |                                                      |  |
| Organiser (Department/Committee)-     | Department of Zoology                                |  |
| Organising Committee Members-         |                                                      |  |
| If online, please provide the link of |                                                      |  |
| virtual platform-                     |                                                      |  |
| Date/Time/Place-                      | 13.4.22/ Nutan Girls Hostel                          |  |
| Number of Participants-               | A) Faculty members-06                                |  |
|                                       | B) Students-15                                       |  |

### Report of Program:-

(not more than 200 words)

A one day visit to College hostel was organized by Department of Zoology under the certificate course of vermicomposting to provide exposure to students about its techniques and show real life demonstration.

The aim was to give students the practical knowledge about the vermicomposting pits, how they are dug and lined. Information was also provided about the pits size, depth, raw materials and precautions to be used while doing compost preparation.

Students were motived to see the compost being prepared at hostel premises and were encouraged to start the same at their homes. This visit was a part of certificate course on vermicomposting which not informs students about its art and detail but also encourages them to start their own entrepreneurial journey.