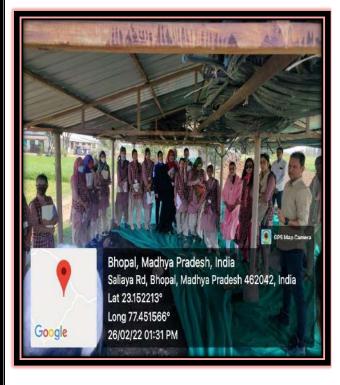

# Field Visit on 26-02-2022 by UG and PG students of certificate course (VermiComposting)