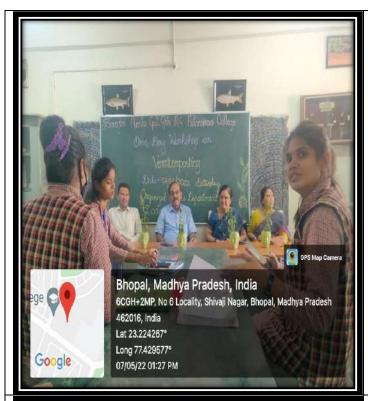

# Sarojini Naidu Govt. Girls P.G. (Autonomous) College, Bhopal Internal Quality Assurance Cell (IQAC)

| Name of the Program-                  | Visit to Hostel Premises under certificate course of |  |
|---------------------------------------|------------------------------------------------------|--|
|                                       | vermicomposting                                      |  |
| Resource Person-                      |                                                      |  |
| Name of the Program Convener-         |                                                      |  |
| Name of the Organising Secretary-     |                                                      |  |
| Sponsorer (if any)-                   |                                                      |  |
| Organiser (Department/Committee)-     | Department of Zoology                                |  |
| Organising Committee Members-         |                                                      |  |
| If online, please provide the link of |                                                      |  |
| virtual platform-                     |                                                      |  |
| Date/Time/Place-                      | 13.4.22/ Nutan Girls Hostel                          |  |
| Number of Participants-               | A) Faculty members-06                                |  |
|                                       | B) Students-15                                       |  |

### Report of Program:-

(not more than 200 words)

A one day visit to College hostel was organized by Department of Zoology under the certificate course of vermicomposting to provide exposure to students about its techniques and show real life demonstration.

The aim was to give students the practical knowledge about the vermicomposting pits, how they are dug and lined. Information was also provided about the pits size, depth, raw materials and precautions to be used while doing compost preparation.

Students were motived to see the compost being prepared at hostel premises and were encouraged to start the same at their homes. This visit was a part of certificate course on vermicomposting which not informs students about its art and detail but also encourages them to start their own entrepreneurial journey.

### **Certificate Course of Vermicomposting**