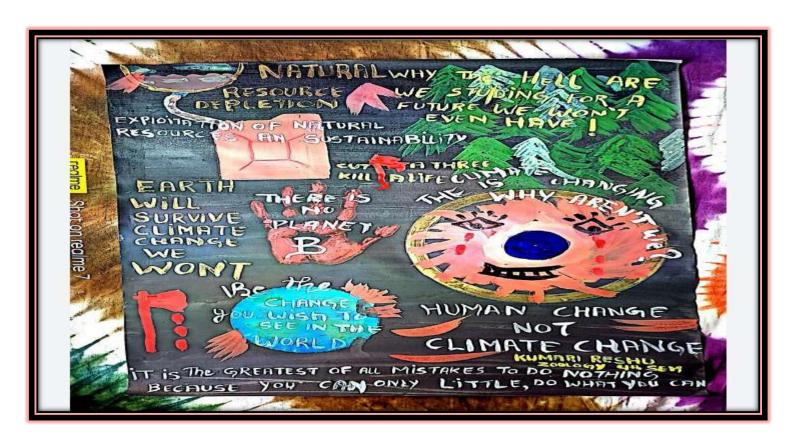

# Sample Assignment by the Students

### Assignments by the Students of Geography M.A. 1st SEM.