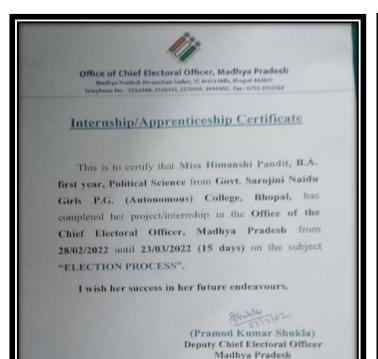

A    | BSC III  |
| 54 | RADHIKA GOUR          | BSC I    |
| 55 | NEHA SURYAVANSHI      | BSC I    |
| 56 | MANISHA SAHU          | MCOM III |
| 57 | ANKITA TIWARI         | BA III   |









EMPLOYABILITY SKILL TRAINING PROGRAMEXPERT NAME :- MUNMUN MALIK



Names of B.A. I year students participated in Training/internship at the office of Chief Election officerDate 28.2.2022-23.3.2022

| S.No. | Name of the Student  |
|-------|----------------------|
| 1.    | Himanshi pandit      |
| 2.    | Karishma deshbhartar |
| 3.    | Ekta patil           |
| 4.    | Heena yadav          |
| 5.    | Khushboo yadav       |
| 6.    | Hemantishilpkar      |
| 7.    | Karishma pathor      |
| 8.    | Geeta sakhiya        |
| 9.    | Fahreen Ansari       |
| 10.   | Kalpana kawd         |















सकता है। प्रतियोगिता के संबंध में https:// ecisveep. nic./contest/ से जानकारी प्राप्त की जा सकती है। प्रतिभागियों के लिए कई आकर्षक पुरस्कार भी रखे गए हैं। राजन ने नागरिकों एवं छात्र-छात्राओं से मतदाता जागरुकता के लिए होने वाली प्रतियोगिता में भाग लेने की अपील की है।



विद्यार्थियों के पाठ्यक्रम में प्रोजेक्ट कार्य शामिल: उप मुख्य निर्वाचन पदाधिकारी प्रमोद कुमार शुक्ला ने बताया कि नवीन शिक्षा प्रणाली में ख्रातक प्रथम वर्ष के विद्यार्थियों के पाठ्यक्रम में प्रोजेक्ट कार्य शामिल किया गया है। इसके अंतर्गत सरोजनी नायडू शासकीय कन्या ख्राकोत्तर (स्वशासी) महाविद्यालय शिवाजी नगर की 10 छात्राएँ मुख्य निर्वाचन पदाधिकारी कार्यालय में प्रोफेसर श्रीमती रेनू पाटीदार के समन्वय में 28 फरवरी से 23 मार्च तक 60 घन्टे का प्रोजेक्ट वर्क कर रही हैं। प्रोजेक्ट वर्क में 8 छात्राओं हारा 3 मार्च को छिज प्रतियोग