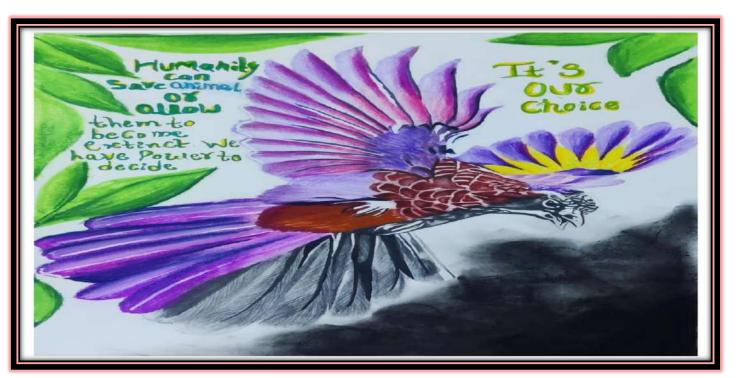

on on "Environment and Sustainability"
Organized by Department of Zoology and ECO Club
(Under the ageis of IQAC)



#### **Certificate of Participation**

|       | This is to Certify that Dr./Ms.                 |              |
|-------|-------------------------------------------------|--------------|
| class | has participated in the Poster Competition on ' | 'Environment |
| and   | Sustainability" held on 30th July 2021.         |              |

Dr. Shobha Shrivastava Organizing Secretary **Dr. Neerja Shrivastava** Organizing Secretary Dr. Pratibha Singh Principal



Name -Ambali Amrawanshi Title of Poster- Forest And Environmental Sustainability Class – M.Sc. II Sem



Name – Ku. Reshu
Title of Poster - Exploitation of natural resources and sustainability
Class - MSc 4 sem Zoology



Name - DIKSHA JHADANE Class- M.A. drawing and painting 4th semester



Name - Jyoti Mishra Class - M.com 2nd semester Title - Forest and Environmental sustainability

#### Poster Competition on "Environment and Biodiversity Conservation" by Department of Geography













### Drawing Competition: "SmartHandwash Hackathon" Organized by UNICEF and MANIT Dated:-16-10-2021



#### Zoology Department Report

On the occasion of Wild Life Week (01 to 07 Oct, 2021) Zoology Department and Eco-Club has organize a photography competition on wild animals. In this competition 15 students of different streams took part.

On 27.10.2021 Judgment of competition is held in the department at 3:00 PM Judges are

- Dr. Shobha Shrivastava, HOD Botany and Convener of Research and Development Committee.
-