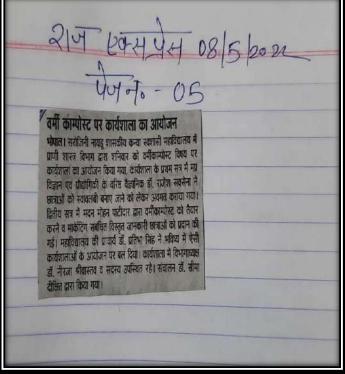

### छात्राओं ने सीखी वर्मीकम्पोस्ड तैयार करने की पूरी प्रोसेस

सिटी रिपोर्टर। सरोजिनी नायडू शासकीय कन्या स्नातकोत्तर (स्वशासी) महाविद्यालय (नृतन) में वर्मी कंपोस्टिंग सर्टीफिकेट कोर्स का सफलतापूर्वक संचालन किया जा रहा है। जिसके अंतर्गत महाविद्यालय की 32 छात्राएं स्वालंबन का सपना संजोकर आत्मिनिर्भर मध्यप्रदेश बनाने के लिए दृढ़ संकल्पित है। पाठयक्रम के अंतर्गत छात्राओं को फील्ड भी विजिट कराई गई। साथ ही उन्हें वर्मीकम्पोस्ट तैयार करने की पूरी प्रोसेस भी बताई गई। कार्यक्रम में कॉलेज की प्रिंसिपल डॉ. प्रतीभा सिंह भी विशेष रूप से मौजूद थी।

### छात्राओं ने सीखी वर्मीकम्पोस्ड तैयार करने की पूरी प्रोसेस

सिटी रिपोर्टर। सरोजिनी नायडू शासकीय कन्या स्नातकोत्तर (स्वशासी) महाविद्यालय (नृतन) मे वर्मी कंपोस्टिग सर्टीफिकेट कोर्स का सफलतापूर्वेक संचालन किया जा रहा है। जिसके अंतर्गत महाविद्यालय की 32 छात्राएं स्वालंबन का सपना संजोकर आत्मनिर्भर मध्यप्रदेश बनाने के लिए दुढ़ संकल्पित है। पाठयक्रम के अंतर्गत छात्राओं को फोल्ड भी विजिट कराई गई। साथ ही उन्हें वर्मीकम्पोस्ट तैयार करने की पूरी प्रोसेस भी बताई गई। कार्यक्रम में कॉलेज की प्रिंसिपल डॉ. प्रतीभा चिंद्र भी विशेष करा से मौजद शी। दूसरा जाएग बच्ची है। है क्रिए ऑफ वर्चु उड़ी जिएग जाएग