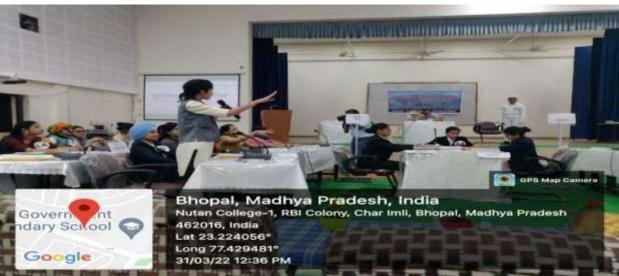

| B. A. III  |  |
| 25.        | Nandani Bansal      | Reporter1 (Prativedak)                    | B. A. I    |  |
| 26.        | Sakshi Mishra       | Reporter2 (Prativedak)                    | B. A. II   |  |
| 27.        | Poonam Gurjar       | Marshal                                   | B. A. I    |  |
| 28.        | Janvi Rai           | Foreign Deligate (Sri Lanka)              | M. A. I    |  |
| 29.        | Mansi Singhai       | Foreign Deligate (Bangladesh)             | B. A. III  |  |
| 30.        | Jyoti Singh Solanki | President's Secretary                     | B. A. III  |  |



प्रस्तुत कर रहा है

# युवा ससद

दिनांक - 31-03-2022

समय - 11:30 बजे

स्थान - सभागार

# "Mock Parliament" by the students of Political Science and Public Administration 31.3.22







# Nukkad Natak (Street Play)

Nukkad Natak
Nukkad Natak on "AIDS Awareness" Organized by students of N.S.S











# नुक्कड़ नाटक से दी जीएसटी की जानकारी

भोपाल. सरोजिनी नायडू शासकीय कन्या स्नातकोत्तर महाविद्यालय में बी. कॉम तृतीय वर्ष की छात्राओं द्वारा जी.एस.टी. पर नुक्कड नाटक का आयोजन किया गया. जिसका विषय वन नेशन, वन मार्केट वन टैक्स था. महाविद्यालय के प्राचार्य डॉ. प्रतिभा सिंह एवं भोपाल नर्मदापुरम संभाग के अतिरिक्त संचालक डॉ. मथुरा प्रसाद के समक्ष कार्यक्रम का प्रारंभ किया गया. कार्यक्रम में वाणिज्य विभाग की विभागाध्यक्ष डॉ. सुरेंद्र कौर बत्रा एवं अन्य प्राध्यापकों द्वारा छात्राओं का उत्साहवर्धन किया गया. नुक्कड़ नाटक के द्वारा जी.एस.टी. की विभिन्न दरों को रोचक ढंग से एवं संगीत के माध्यम से प्रस्तुत किया गया. जिसमें अनिवार्य वस्तुओं पर शून्य या कम दरों से एवं अन्य वस्तुओं पर उच