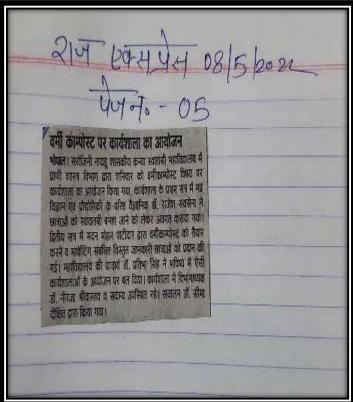

### छात्राओं ने सीखी वर्मीकम्पोस्ड तैयार करने की पूरी प्रोसेस

सिटी रिपोर्टर। सरोजिनी नायडू शासकीय कन्या स्नातकोत्तर (स्वशासी) महाविद्यालय (नृतन) में वर्मी कंपोस्टिंग सर्टीफिकेट कोर्स का सफलतापूर्वक संचालन किया जा रहा है। जिसके अंतर्गत महाविद्यालय की 32 छात्राएं स्वालंबन का सपना संजोकर आत्मिनिर्भर मध्यप्रदेश बनाने के लिए दृढ़ संकल्पित है। पाठयक्रम के अंतर्गत छात्राओं को फील्ड भी विजिट कराई गई। साथ ही उन्हें वर्मीकम्पोस्ट तैयार करने की पूरी प्रोसेस भी बताई गई। कार्यक्रम में कॉलेज की प्रिंसिपल डॉ. प्रतीभा सिंह भी विशेष रूप से मौजूद थी।