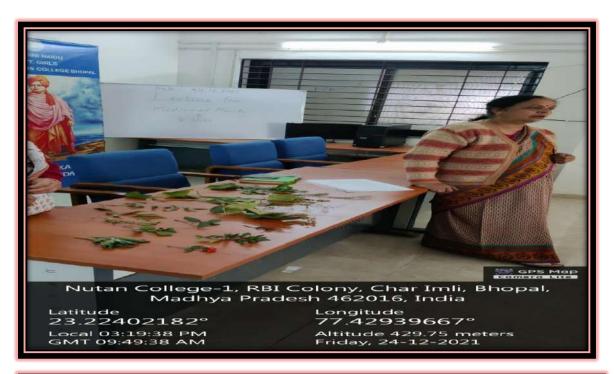

### Report

Educational Tour - "International Van Mela"

To enhance knowledge about medicinal plants and their uses, department organized, an educational tour to "International Van Mela" Lal Parade Ground Bhopal on 24/12/2021, In this tour 11 Students of M. Sc. Sem. I took part.

In "International Van Mela", students visited different stalls related with medicinal plants and their uses. In Biodiversity stall, student gained knowledge about different Tiger Reserves.

In this mela different forest products like Amla Candy, Herbal tea, etc. are found.