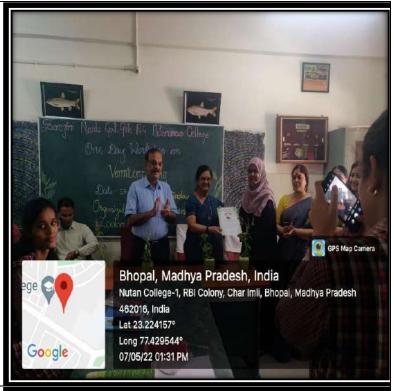

# Sarojini Naidu Govt. Girls P.G. (Autonomous) College, Bhopal Internal Quality Assurance Cell (IQAC)

| Name of the Program-                  | Visit to Hostel Premises under certificate course of |  |
|---------------------------------------|------------------------------------------------------|--|
|                                       | vermicomposting                                      |  |
| Resource Person-                      |                                                      |  |
| Name of the Program Convener-         |                                                      |  |
| Name of the Organising Secretary-     |                                                      |  |
| Sponsorer (if any)-                   |                                                      |  |
| Organiser (Department/Committee)-     | Department of Zoology                                |  |
| Organising Committee Members-         |                                                      |  |
| If online, please provide the link of |                                                      |  |
| virtual platform-                     |                                                      |  |
| Date/Time/Place-                      | 13.4.22/ Nutan Girls Hostel                          |  |
| Number of Participants-               | A) Faculty members-06                                |  |
|                                       | B) Students-15                                       |  |

### Report of Program:-

(not more than 200 words)

A one day visit to College hostel was organized by Department of Zoology under the certificate course of vermicomposting to provide exposure to students about its techniques and show real life demonstration.

The aim was to give students the practical knowledge about the vermicomposting pits, how they are dug and lined. Information was also provided about the pits size, depth, raw materials and precautions to be used while doing compost preparation.

Students were motived to see the compost being prepared at hostel premises and were encouraged to start the same at their homes. This visit was a part of certificate course on vermicomposting which not informs students about its art and detail but also encourages them to start their own entrepreneurial journey.

### **Certificate Course of Vermicomposting**