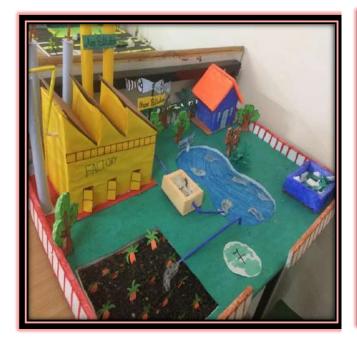

s by the Department of Textiles and Clothing





### Session 2021-2022 Students of BH.Sc III year FashionDesigning

| S.No. | Name of students |
|-------|------------------|
| 1.    | MeghaThappa      |
| 2.    | Amreen           |
| 3.    | Anjali Chaurasia |
| 4.    | PreetiRajak      |
| 5.    | Vishakha Patidar |
| 6.    | Aradhana         |
| 7.    | Harjeet Kaur     |
| 8.    | Nasreen Siddiqui |
| 9.    | Shruti Singh     |
| 10.   | Chanchal Mishra  |

Professor Dr. Ranjana Upadhyay

### Album of Geographical Thinkers prepared by the students of M.A.2<sup>nd</sup> SEM. Geography











# Geographical Maps prepared by the students of BA 2<sup>nd</sup> Year and M.A. 3<sup>rd</sup> Sem. Geography









### Geographical Models prepared by U.G. & P.G. Students of Geography









# T.S. OF ADRENAL GILAND COMMENTS: 1. The Adrenal gland is also known as Suprassenal gland. 2. Advenal glands are endowine glands that produce a variety of houmones including advenatine and stevaids added tenore and continely advenatine and stevaids alded tenore and continely. 5. It is a duelless gland which is located on the tab of the kidney. 4. His cutter and inness pasts are called contexe and medulla suspectively. 5. Medulla is located in the centre and made up of clusters of polygonal cells. There cells are called Chromatin cells. 6. The sadvenal contexe itself is divided into 3 zones: Zona Glomerulessa, Zona fasciculata, Zona seticularis 7. The cytoplasm of cells is Guanular and Blood capillarits and sinusoids are found in it. 8. Medulla secrets advenabline hoursone which contro