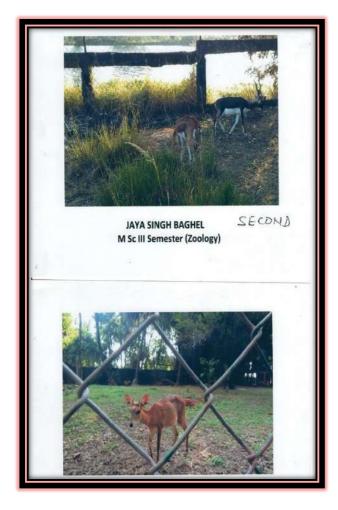

### Sarojini Naidu Govt. Girls P.G. (Autonomous) College, Bhopal Internal Quality Assurance Cell (IQAC)

| Name of the Program-                  | Bird watching camp in College Premises |
|---------------------------------------|----------------------------------------|
| Resource Person-                      | Mr. Mohammad khalique                  |
|                                       | Ms. Sangeeta Rajgir                    |
| Name of the Program Convener-         | Dr. Neerja shrivastav                  |
| Name of the Organising Secretary-     |                                        |
| Sponsorer (if any)-                   | Faculties of Zoology Department        |
| Organiser (Department/Committee)-     |                                        |
| Organising Committee Members-         |                                        |
| If online, please provide the link of |                                        |
| virtual platform-                     |                                        |
| Date/Time/Place-                      | 29.8.22/ College Premises              |
| Number of Participants-               | A) Faculty members- 7                  |
|                                       | B) Students-16                         |

### Report of Program:-

(not more than 200 words)

A one day bird watching camp in college campus was organized by Zoology Department under the guidance of Mr. Mohammad Khalique from Bhopal birds conservation society.

The aim was to spread awareness amongst students about the issue of habitat loss of birds and need for their conservation. Sir helped identify various types of birds and also gave insights on their identification.

Information regarding bird behavior, their nesting habits, mating habits etc was also shared. Students were fascinated to see such huge variety of birds in their own campus.

The importance of bird conservation was stressed upon by mentioning its role in pollination and ecological balance.