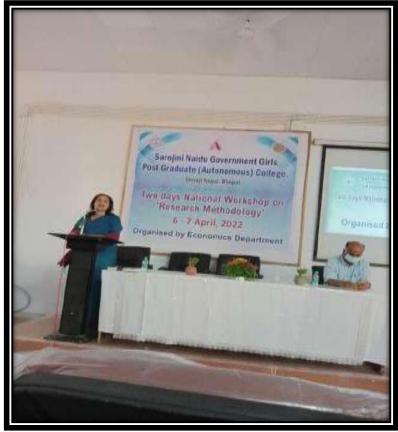

## 2.3 Teaching-Learning Process

2.3.1

Student centric methods, such as experiential learning, participative learning and problem-solving methodologies

| 1. | <ul> <li>Experiential Learning</li> <li>Sample Assignments / Geographical Albums /Maps/Models/Placards.</li> </ul> |
|----|--------------------------------------------------------------------------------------------------------------------|
|    |                                                                                                                    |
|    |                                                                                                                    |
|    | <ul> <li>Certificate of courses with Practicals.</li> </ul>                                                        |
|    | Practicum/Presentations                                                                                            |
|    | Educational Visits/Camps                                                                                           |
|    | Guest Lectures                                                                                                     |
|    | • Quiz                                                                                                             |
|    | Webinar/Seminar                                                                                                    |
|    | Peer Teaching                                                                                                      |
|    | Wall Magazine /News Letters                                                                                        |
|    | Hybrid Mode of Teaching                                                                                            |
| 2. | Participative Learning                                                                                             |
|    | <ul> <li>Workshops</li> </ul>                                                                                      |
|    | Training Programs                                                                                                  |
|    | Internships / JOPW                                                                                                 |
|    | Poster Making                                                                                                      |
|    | <ul> <li>Use of applications and Ad Making competitions</li> </ul>                                                 |
|    | • Exhibitions                                                                                                      |
|    | Mock Parliament                                                                                                    |
|    | <ul> <li>Nukkad Natak (Street Play)</li> </ul>                                                                     |
|    | Role Play                                                                                                          |
|    | Virtual Tour                                                                                                       |
|    | Celebration of Commemorative days                                                                                  |
| 3. | Problem Solving Methodologies                                                                                      |
|    | Counseling- Report From Department Of Psychology                                                                   |
|    | Counseling – Legal Aid Clinic(minutes of Legal Counseling)                                                         |
|    | Sudoku/Mathematical Puzzles                                                                                        |