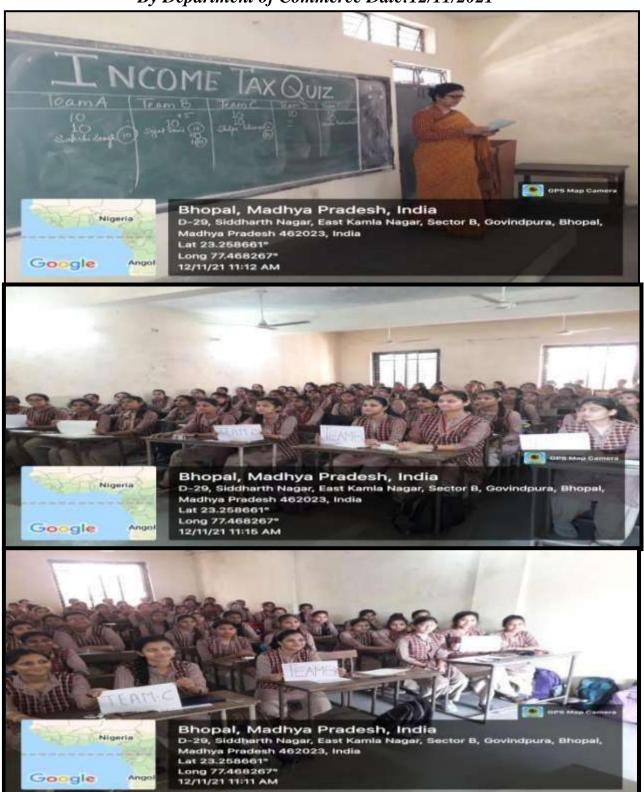

aware of complicated provisions of income tax.

The quiz had 3 rounds & 1 bonus round consisting of objective and direct answers. Rules and regulations of the quiz were explained at the beginning. There were a total of 5 teams **A**, **B**, **C**, **D**& **E** comprising 8 students in each team.

It was a very informative and knowledge enriching competition as it was based on the Income tax syllabus prescribed for B.Com. III year students, which also helped the participants to prepare for their final exams.

### Winners of the Quiz Competition were:

### **TEAM A**

Sakshi Singh

SejalSoni

Shilpa Dhiman

Kanishka Rawat

Bhagyashreee Pandey

MuskanKhichi

Riya Jain

Priya Maran

Quiz Coordinator Dr. Saleha Sultan

# "Income Tax Quiz Competition" By Department of Commerce Date: 12/11/2021



# **Peer Teaching**

### xhys dpjs ls tSfod [kkn cukus dk izf'k{k.k

**DATE :- 23.03.2022** 

**EXPERT :-PREETI BHARTI** 

| S.NO. | NAME              | CLASS   |
|-------|-------------------|---------|
| 1     | NIKITA SAHU       | BSC I   |
| 2     | PRAGYA SINGH      | BSC I   |
| 3     | ANCHAL PATEL      | BSC III |
| 4     | SMITA RAJPUT      | BSC III |
| 5     | TRIVENI           | BSC I   |
| 6     | HEMLATA PRAJAPATI | BSC I   |
| 7     | MEGHA MALVIYA     | BSC I   |
| 8     | MUSKAN MATOLIYA   | BSC I   |
| 9     | GOURI KUSHWAHA    | BSC III |
| 10    | RIYA SONKAR       | BSC III |
| 11    | MAHINI DESHMUKH   | BSC III |
| 12    | MUSAKN BANO       | BSC I   |
| 13    | NEHA VERMA        | MA II   |
| 14    | POOJA             | BSC I   |
| 15    | SRAJAL RAWAT      | BSC I