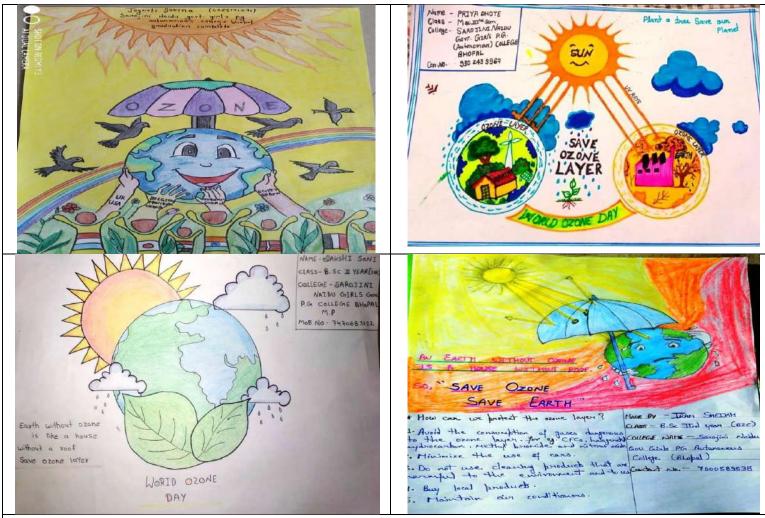

ायडू में कार्यशाला आयोजित
भेपाल. सरोजिनी नायडू शासकीय खातकोत्तर स्वशासी महाविद्यालय में आज मानव
अधिकार दिवस के उपलक्ष्य में कार्यशाला आईव्यूएसी के तत्वावधान में अपरान्ह में
आयोजित की गई. सुप्रिसद्ध रंगकर्मी नेविस, बाल साहित्यकार एवं फिल्मकार नेहा
सिंह विद्यार्थियों और प्राध्यापकों से सीधे मुखातिब हुई और उन्होंने अपने जीवन में उद्धरण
लेते हुए बहुत जरूरी और संवेदनात्मक छोटे छोटे महिला मुद्दों को विस्तृत रूप से
समझाया. उन्होंने लगातार विद्यार्थियों और प्राध्यापकों के सवालों को एक एक कर लिया
और बेहतरीन उदाहरण देकर उनके हल भी सुझाये. महाविद्यालय की प्राचार्य डॉप्रितभा
सिंह ने अपने स्वागत उद्धोधन में कहा कि महिलाओं को अपने अधिकार करना होगा सिर्फ पता होना जरूरी है बल्कि उन्हें इसके लिए उन्मरव और संशक्त करना होगा



Republic day





World Ocean day











Netaji Subhash Chandra Bose Jayanti



# Ozone Day



## अभिनंदन पत्र

भारत माता के गौरव,वीर सपूत कर्नल सुरंद्र कुमार विशिष्ट सेवा मेडल (सेवानिवृत्त) के सम्मान में सादर समर्पित

सरोजिनी नायबू शासकीय कन्या महाविद्यालय भोपाल परिवार आज 26 जनवरी 2020 गणतंत्र दिवस के पावन पर्व पर अजय योद्धा कर्नल सुरेंद्र कुमार विशिष्ट सेचा मंडल (सेवानिवृत्त) का अभिनंदन करते हुए गौरवान्त्रित अनुभव करता है। आपने भारतपाक के मध्य किए पर्व 1971 में हुए युद्ध में अपनी वीरता,शीर्य एवं आसाधारण साहस का उत्कृष्ट प्रदर्शन किया एवं भारत की विजय पताका फहारई। 1971 के मुद्ध में सान्ना क्षेत्र में उत्कृष्ट शीर्य प्रदर्शन के लिए भारत सरकार ने विशेष्ट सेवा मंडल प्रदान कर सम्मानित किया।

28 सिलंबर 1940 को सैनिक परिवार में जन्मे भी कुमार के पिता भारतीय सेना में मेजर ग्रेंक्टर रहे एवं पुत्र भी बर्तन्यान में मद्याब रेजीमेंट में लेक्टिगेंट कर्नाव के पद पर मातृभूति की स