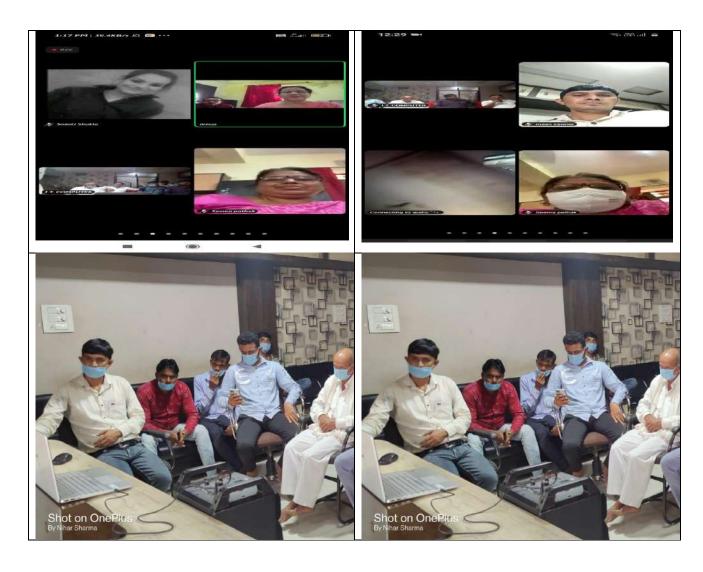

# Presentations by the students of M.Sc. III Sem. On Stereo Chemistry/Steroids/Structure of Cholesterol Session 2021-2022

**Educational Visits/Camp** 