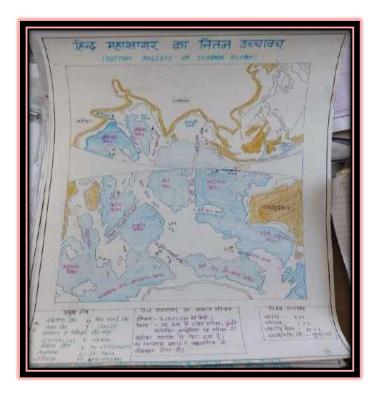

# Geographical Maps prepared by the students of BA 2<sup>nd</sup> Year and M.A. 3<sup>rd</sup> Sem. Geography