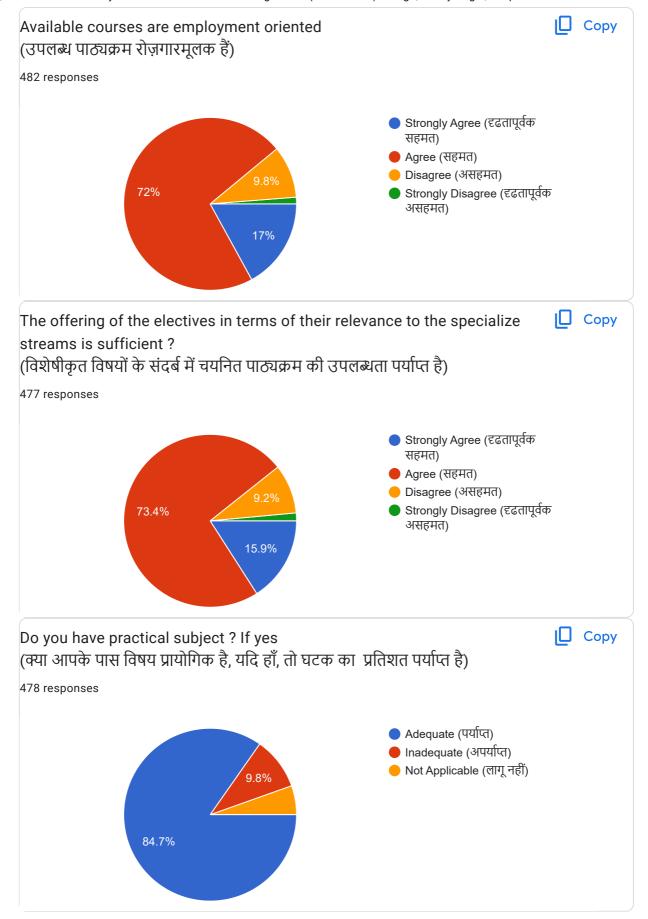

| Do you have a freedom to choose a course of your own choice?<br>(आपको अपनी पसंद का पाठ्यक्रम चुनने की स्वतंत्रता है)                                                            |
|---------------------------------------------------------------------------------------------------------------------------------------------------------------------------------|
| Strongly Agree (दृढतापूर्वक सहमत)                                                                                                                                               |
| O Agree (सहमत)                                                                                                                                                                  |
| Disagree (असहमत)                                                                                                                                                                |
| Strongly Disagree (दृढतापूर्वक असहमत)                                                                                                                                           |
| Available courses are employment oriented<br>(उपलब्ध पाठ्यक्रम रोज़गारमूलक हैं)                                                                                                 |
| Strongly Agree (दृढतापूर्वक सहमत)                                                                                                                                               |
| O Agree (सहमत)                                                                                                                                                                  |
| Disagree (असहमत)                                                                                                                                                                |
| Strongly Disagree (दृढतापूर्वक असहमत)                                                                                                                                           |
| The offering of the electives in terms of their relevance to the specialize streams is sufficient ?<br>(विशेषीकृत विषयों के संदर्ब में चयनित पाठ्यक्रम की उपलब्धता पर्याप्त है) |
| Strongly Agree (दृढतापूर्वक सहमत)                                                                                                                                               |
| Agree (सहमत)                                                                                                                                                                    |
| Disagree (असहमत)                                                                                                                                                                |
| Strongly Disagree (दृढतापूर्वक असहमत)                                                                                                                                           |
|                                                                                                                                                                                 |

| Do you have practical subject ? If yes<br>(क्या आपके पास विषय प्रायोगिक है, यदि हाँ, तो घटक का प्रतिशत पर्याप्त है)                              |
|--------------------------------------------------------------------------------------------------------------------------------------------------|
| Adequate (पर्याप्त)                                                                                                                              |
| ाnadequate (अपर्याप्त)                                                                                                                           |
| Not Applicable (लागू नहीं)                                                                                                                       |
| Instruments in the laboratories are in good condition to perform the experiments? (प्रयोगशाला के उपकरण प्रयोग करने के लिए अच्छी स्तिथि में हैं ) |
| Strongly Agree (दृढतापूर्वक सहमत)                                                                                                                |
| Agree (सहमत)                                                                                                                                     |
| Oisagree (असहमत)                                                                                                                                 |
| Strongly Disagree (दृढतापूर्वक असहमत)                                                                                                            |
| What percentage of course has been completed in the class ?<br>(कक्षा में कितना प्रतिशत पाठ्यक्रम पूर्ण किया गया)                                |
| 85 to 100%                                                                                                                                       |
| 70 to 84%                                                                                                                                        |
| 55 to 69%                                                                                                                                        |
| 30 to 54%                                                                                                                                        |
| Below 30%                                                                                                                                        |
| O Not Applicable                                                                                                                                 |
|                                                                                                                                                  |