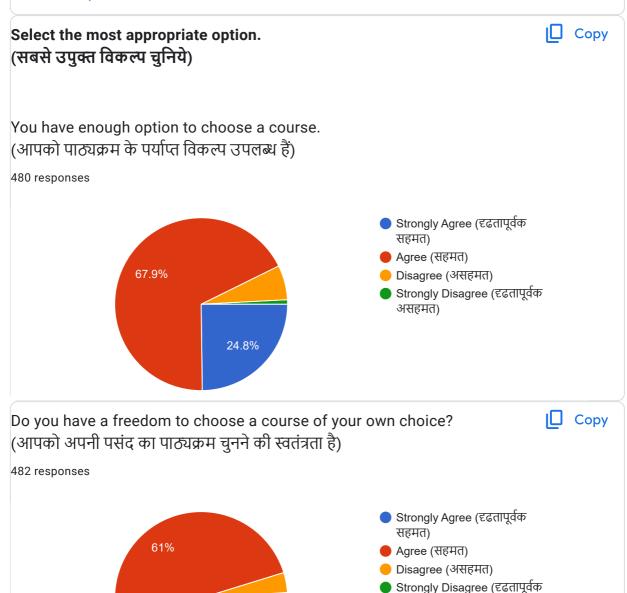

| Select the most appropriate option.<br>(सबसे उपुक्त विकल्प चुनिये)                           |
|----------------------------------------------------------------------------------------------|
| You have enough option to choose a course.<br>(आपको पाठ्यक्रम के पर्याप्त विकल्प उपलब्ध हैं) |
| Strongly Agree (दृढतापूर्वक सहमत)                                                            |
| O Agree (सहमत)                                                                               |
| Disagree (असहमत)                                                                             |
| Strongly Disagree (दृढतापूर्वक असहमत)                                                        |

| Do you have a freedom to choose a course of your own choice?<br>(आपको अपनी पसंद का पाठ्यक्रम चुनने की स्वतंत्रता है)                                                            |
|---------------------------------------------------------------------------------------------------------------------------------------------------------------------------------|
| Strongly Agree (दृढतापूर्वक सहमत)                                                                                                                                               |
| O Agree (सहमत)                                                                                                                                                                  |
| Disagree (असहमत)                                                                                                                                                                |
| Strongly Disagree (दृढतापूर्वक असहमत)                                                                                                                                           |
| Available courses are employment oriented<br>(उपलब्ध पाठ्यक्रम रोज़गारमूलक हैं)                                                                                                 |
| Strongly Agree (दृढतापूर्वक सहमत)                                                                                                                                               |
| O Agree (सहमत)                                                                                                                                                                  |
| Disagree (असहमत)                                                                                                                                                                |
| Strongly Disagree (दृढतापूर्वक असहमत)                                                                                                                                           |
| The offering of the electives in terms of their relevance to the specialize streams is sufficient ?<br>(विशेषीकृत विषयों के संदर्ब में चयनित पाठ्यक्रम की उपलब्धता पर्याप्त है) |
| Strongly Agree (दृढतापूर्वक सहमत)                                                                                                                                               |
| Agree (सहमत)                                                                                                                                                                    |
| Disagree (असहमत)                                                                                                                                                                |
| Strongly Disagree (दृढतापूर्वक असहमत)                                                                                                                                           |
|                                                                                                                                                                                 |