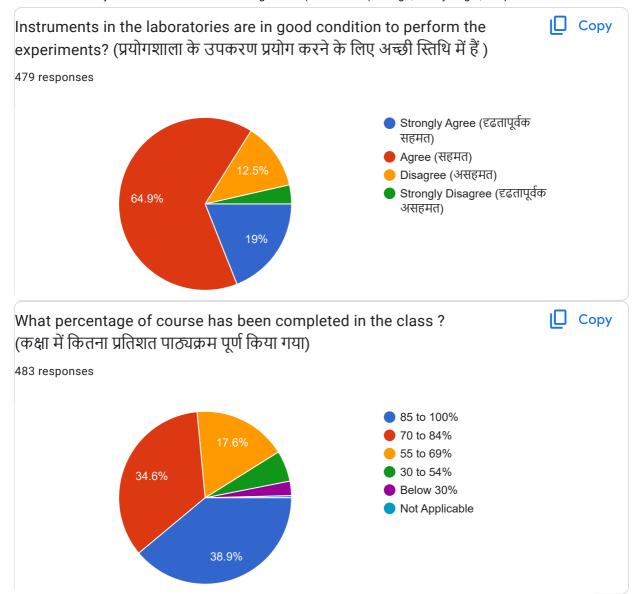

| Do you have practical subject ? If yes<br>(क्या आपके पास विषय प्रायोगिक है, यदि हाँ, तो घटक का प्रतिशत पर्याप्त है)                              |
|--------------------------------------------------------------------------------------------------------------------------------------------------|
| Adequate (पर्याप्त)                                                                                                                              |
| ाnadequate (अपर्याप्त)                                                                                                                           |
| Not Applicable (लागू नहीं)                                                                                                                       |
| Instruments in the laboratories are in good condition to perform the experiments? (प्रयोगशाला के उपकरण प्रयोग करने के लिए अच्छी स्तिथि में हैं ) |
| Strongly Agree (दृढतापूर्वक सहमत)                                                                                                                |
| Agree (सहमत)                                                                                                                                     |
| Oisagree (असहमत)                                                                                                                                 |
| Strongly Disagree (दृढतापूर्वक असहमत)                                                                                                            |
| What percentage of course has been completed in the class ?<br>(कक्षा में कितना प्रतिशत पाठ्यक्रम पूर्ण किया गया)                                |
| 85 to 100%                                                                                                                                       |
| 70 to 84%                                                                                                                                        |
| 55 to 69%                                                                                                                                        |
| 30 to 54%                                                                                                                                        |
| Below 30%                                                                                                                                        |
| O Not Applicable                                                                                                                                 |
|                                                                                                                                                  |