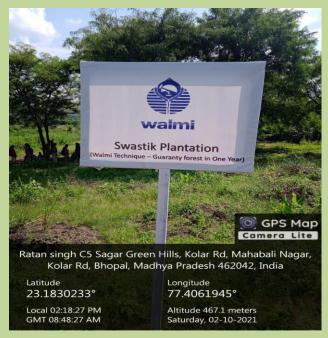

#### NAME OF EVENTS:

| S. No. | Date                        | Event                  | Name of the                          | No. Of                   | Objectives                                                                                  |
|--------|-----------------------------|------------------------|--------------------------------------|--------------------------|---------------------------------------------------------------------------------------------|
| 1      | 26/7/2021<br>-<br>28/7/2021 | Poster competition     | Event Environment and sustainability | participants 23 students | To promote awareness about natural resources and their conservation and sustainability.     |
| 2      | 2/10/2021                   | Excursion/<br>Workshop | WALMI<br>Institute                   | 34 students<br>1 faculty | To enhance the knowledge about biodiversity and water conservation.                         |
| 3      | 23/12/21                    | Educational visit      | Patra Fish<br>Farm Bhopal            | 19 students<br>1 faculty | To gain field knowledge about pond management and fish breeding.                            |
| 4      | 24/12/21                    | Educational visit      | International<br>VAN MELA<br>2021    | 11 students<br>1 faculty | To enrich students knowledge about wildlife sanctuaries, medicinal plants and biodiversity. |

```
First - Devangni Chouhan - B. A. II Year
First - Rishika Gani - B.Sc. II Year
Second - Jaya Singh Baghel - M. Sc. Sem. III Zoology
Third - Renuka Bhallavi - M. Sc. Sem III. Zoology
```

 On the auspicious occasion of "Azadi Ka Amrit Mahotsav" department organized an excursion tour to WALMI - "Prakriti Mange Swaraj" where all 32 students got certificate of participation.

## PHOTO GALLARY DEPARTMENTAL EVENTS

Excursion – WALMI – 02/10/2021

Dr. Manoj Verma on 01/12/2021

Visit to Patra Fish Farm on 23/12/2021

Visit to International Van-Mela on 24/12/2021