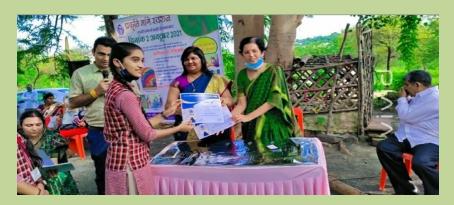

## PHOTO GALLARY DEPARTMENTAL EVENTS

Excursion – WALMI – 02/10/2021

Dr. Manoj Verma on 01/12/2021

Visit to Patra Fish Farm on 23/12/2021

Visit to International Van-Mela on 24/12/2021