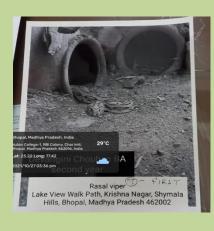

#### **CELEBRATION OF COMMEMORATIVE DAYS**

| S. No. | Date    | Activity                                                              | Name of the<br>Celebration | No. Of participant's        | Objective                                                         |
|--------|---------|-----------------------------------------------------------------------|----------------------------|-----------------------------|-------------------------------------------------------------------|
| 1      | 8/10/21 | Wildlife<br>photography<br>competition                                | Wildlife week celebration  | 15 students                 | To promote awareness about wildlife                               |
| 2      | 1/12/21 | Guest lecture (Dr.Manoj Verma) District T. B. and AIDS Nodal Officers | World AIDS<br>Day          | 102 students<br>6 faculties | To promote awareness<br>about AIDS and its<br>prevention measures |

```
First – Pragati Tiwari – M. Sc. Sem. II
Second – Asha Ahirwar – M. Sc. Sem. IV Botany
Third - Diksha Gour – M. H. Sc. Sem. III
```

• In the occasion Wild Life Week (01to 07 Oct, 2021) students participated in photography competition. In which students got certificate from eco-club of the college. Name of the students as follows –

```
First - Devangni Chouhan - B. A. II Year
First - Rishika Gani - B.Sc. II Year
Second - Jaya Singh Baghel - M. Sc. Sem. III Zoology
Third - Renuka Bhallavi - M. Sc. Sem III. Zoology
```

 On the auspicious occasion of "Azadi Ka Amrit Mahotsav" department organized an excursion tour to WALMI - "Prakriti Mange Swaraj" where all 32 students got certificate of participation.