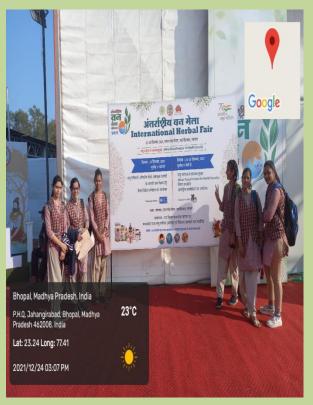

#### NAME OF EVENTS:

| S. No. | Date                        | Event                  | Name of the                          | No. Of                   | Objectives                                                                                  |
|--------|-----------------------------|------------------------|--------------------------------------|--------------------------|---------------------------------------------------------------------------------------------|
| 1      | 26/7/2021<br>-<br>28/7/2021 | Poster competition     | Event Environment and sustainability | participants 23 students | To promote awareness about natural resources and their conservation and sustainability.     |
| 2      | 2/10/2021                   | Excursion/<br>Workshop | WALMI<br>Institute                   | 34 students<br>1 faculty | To enhance the knowledge about biodiversity and water conservation.                         |
| 3      | 23/12/21                    | Educational visit      | Patra Fish<br>Farm Bhopal            | 19 students<br>1 faculty | To gain field knowledge about pond management and fish breeding.                            |
| 4      | 24/12/21                    | Educational visit      | International<br>VAN MELA<br>2021    | 11 students<br>1 faculty | To enrich students knowledge about wildlife sanctuaries, medicinal plants and biodiversity. |

## PHOTO GALLARY DEPARTMENTAL EVENTS

Excursion – WALMI – 02/10/2021

Dr. Manoj Verma on 01/12/2021

Visit to Patra Fish Farm on 23/12/2021

Visit to International Van-Mela on 24/12/2021