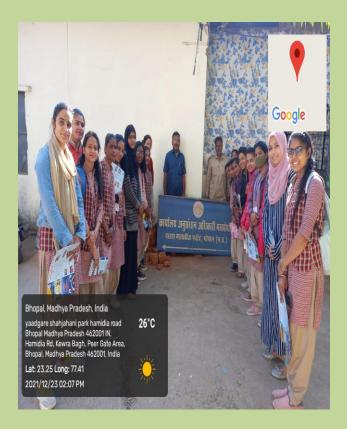

#### NAME OF EVENTS:

| S. No. | Date                        | Event                  | Name of the                          | No. Of                   | Objectives                                                                                  |
|--------|-----------------------------|------------------------|--------------------------------------|--------------------------|---------------------------------------------------------------------------------------------|
| 1      | 26/7/2021<br>-<br>28/7/2021 | Poster competition     | Event Environment and sustainability | participants 23 students | To promote awareness about natural resources and their conservation and sustainability.     |
| 2      | 2/10/2021                   | Excursion/<br>Workshop | WALMI<br>Institute                   | 34 students<br>1 faculty | To enhance the knowledge about biodiversity and water conservation.                         |
| 3      | 23/12/21                    | Educational visit      | Patra Fish<br>Farm Bhopal            | 19 students<br>1 faculty | To gain field knowledge about pond management and fish breeding.                            |
| 4      | 24/12/21                    | Educational visit      | International<br>VAN MELA<br>2021    | 11 students<br>1 faculty | To enrich students knowledge about wildlife sanctuaries, medicinal plants and biodiversity. |

```
First - Devangni Chouhan - B. A. II Year
First - Rishika Gani - B.Sc. II Year
Second - Jaya Singh Baghel - M. Sc. Sem. III Zoology
Third - Renuka Bhallavi - M. Sc. Sem III. Zoology
```

 On the auspicious occasion of "Azadi Ka Amrit Mahotsav" department organized an excursion tour to WALMI - "Prakriti Mange Swaraj" where all 32 students got certificate of participation.