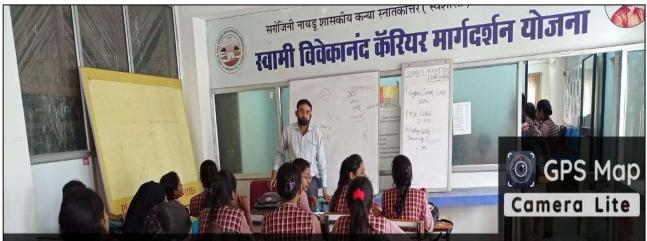

### **MPPSC & UPSC CLASSES**

The College is providing free PSC Classes to the students.

The Classes were taken by Mr. Mahindra Singh Yadav, Miss. Janki Dangi, Dr. R.K. Ahirwar, Mr. Rahul Singh Raghuwanshi from 14th october, 2022 to till now.

The session starts form 2:00pm to 3:30 pm daily.

Nearly 50 Students are attending the classes.

Students are enthusiastically attending this workshop and prompt to ask doubts and queries. All students are satisfied with this workshop and want to attend more & more classes.