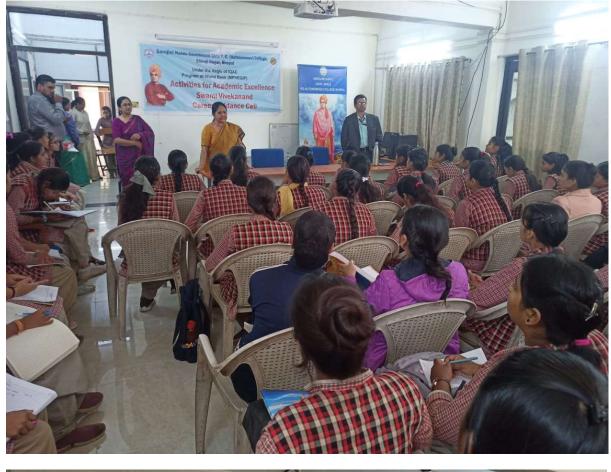

### कार्यालय प्रक्रिया एवं व्यवहार पर व्याख्यान

दिनांक 24 एवं 25 नवंबर 2022 को आयोजित दो दिवसीय कार्यशाला में छात्राओं को " कार्यालय प्रक्रिया एवं व्यवहार" विषय के व्यवहारिक ज्ञान हेतु श्रीमती सीमा कीर, वरिष्ठ व्याख्याता, मॉर्डर्न ऑफिस मेनेजमेन्ट(सरदार वल्लभभाई पॉलिटेक्निक महाविद्यालय,भोपाल)को आमंत्रित किया गया। जिनके द्वारा कार्यालय का आषय,कार्य,कार्यालय के विभिन्न विभागों जैसे—स्वागत कक्ष, स्थापना, लेखा,छात्रवृत्ति,शैक्षणिक,परीक्षा,खेलकूद,प्रशिक्षण एवं स्थापन, एन.सी.सी.,एन.एस.एस. ,पुस्तकालय आदि का आषय एवं कार्यों की जानकारी दी गई।

कार्यालय वातावरण,कार्यालय यंत्रों के प्रकार एवं उनकी कार्यविधि, फाइलिंग(नस्तीकरण) से आशय, प्रकार, अभिलेखों से आशय, प्रकार, अभिलेख प्रबंधन,कार्यालय में प्रयोग किये जाने वाले विभिन्न प्रपत्र क्रमांक—1,2,3,4 एवं 5 साथ ही उपस्थिति पंजी,आवक पंजी,जावक पंजी,स्टांप रिकॉर्ड पंजी,स्टॉक पंजी आदि का आषय एवं संधारण प्रकिया का व्यवहारिक ज्ञान दिया गया।

कार्यालयीन बजट,अंकेक्षण प्रक्रिया,आयकर,वृत्ति कर,माल एवं सेवाकर,भविष्य निधि एवं बीमा,सेवा अभिलेख,वित्तीय अभिलेख एवं कानूनी अभिलेखों के रखरखाव एवं प्रबंधन संबंधी पहलुओं का व्यवहारिक ज्ञान प्रदान किया गया।