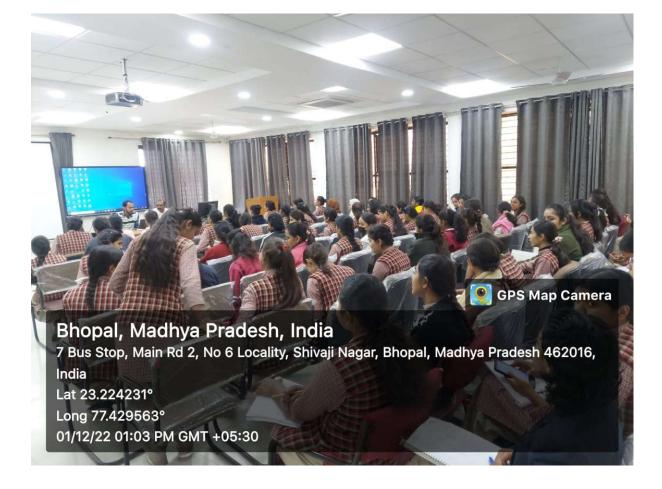

### **MPPSC & UPSC CLASSES**

The College is providing free PSC Classes to the students.

The Classes were taken by Mr. Mahindra Singh Yadav, Miss. Janki Dangi, Dr. R.K. Ahirwar, Mr. Rahul Singh Raghuwanshi from 14th october, 2022 to till now.

The session starts form 2:00pm to 3:30 pm daily.

Nearly 50 Students are attending the classes.

Students are enthusiastically attending this workshop and prompt to ask doubts and queries. All students are satisfied with this workshop and want to attend more & more classes.

Program was well organized by Dr. Vandana Sharma Convener of Swami Vivekananda Career guidance cell and was supported by all volunteers .

#### PSC CLASS ATTENDENCE

7 Bus Stop, Main Rd 2, No 6 Locality, Shivaji Nagar, Bhopal, Madhya Pradesh 462016, India

Latitude 23.2240782°

Local 02:08:48 PM GMT 08:38:48 AM Longitude 77.4294338°

Altitude 13.59 meters Monday, 17.10.2022