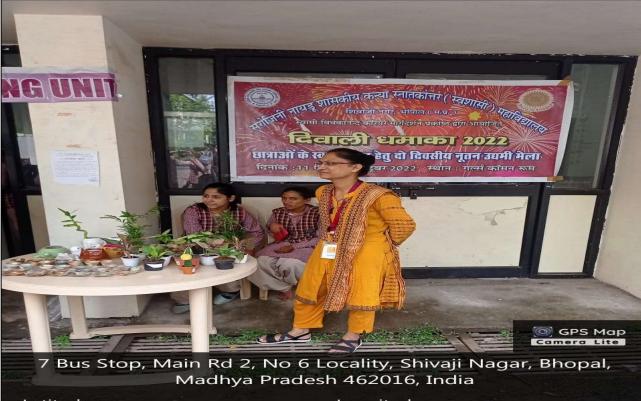

# <u>DIWALI DHAMAKA</u> "EARN WHILE YOU LEARN"

Diwali Dhamaka Fair was organized on 11th and 12th October, 2022 in college girls common room under the scheme of **"EARN WHILE YOU LEARN"** by Swami Vivekananda career guidance cell.

The Fair was inaugurated by Principal of our college Dr. Rajni Shrivastava. Many students of different classes including NOGA participated in this fair. Around 19 stalls were arranged by students in which there were handmade items like clothes, paintings decoration items etc.

Dr. Vandana Sharma, convener of Swami Vivekananda Career Guidance Cell and all the volunteers of the cell organized the fair and it was a great success.

Latitude 23.2241415° Local 12:15:12 PM GMT 06:45:12 AM Longitude 77.4293975° Altitude 13.59 meters Tuesday, 11.10.2022