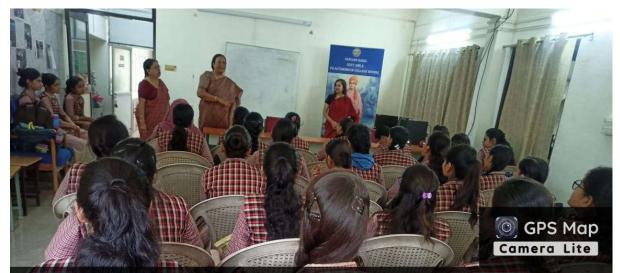

### कार्यालय प्रक्रिया एवं व्यवहार पर व्याख्यान

दिनांक 24 एवं 25 नवंबर 2022 को आयोजित दो दिवसीय कार्यशाला में छात्राओं को " कार्यालय प्रक्रिया एवं व्यवहार" विषय के व्यवहारिक ज्ञान हेतु श्रीमती सीमा कीर, वरिष्ठ व्याख्याता, मॉर्डर्न ऑफिस मेनेजमेन्ट(सरदार वल्लभभाई पॉलिटेक्निक महाविद्यालय,भोपाल)को आमंत्रित किया गया। जिनके द्वारा कार्यालय का आषय,कार्य,कार्यालय के विभिन्न विभागों जैसे—स्वागत कक्ष, स्थापना, लेखा,छात्रवृत्ति,शैक्षणिक,परीक्षा,खेलकूद,प्रशिक्षण एवं स्थापन, एन.सी.सी.,एन.एस.एस. ,पुस्तकालय आदि का आषय एवं कार्यों की जानकारी दी गई।

कार्यालय वातावरण,कार्यालय यंत्रों के प्रकार एवं उनकी कार्यविधि, फाइलिंग(नस्तीकरण) से आशय, प्रकार, अभिलेखों से आशय, प्रकार, अभिलेख प्रबंधन,कार्यालय में प्रयोग किये जाने वाले विभिन्न प्रपत्र क्रमांक—1,2,3,4 एवं 5 साथ ही उपस्थिति पंजी,आवक पंजी,जावक पंजी,स्टांप रिकॉर्ड पंजी,स्टॉक पंजी आदि का आषय एवं संधारण प्रकिया का व्यवहारिक ज्ञान दिया गया।

कार्यालयीन बजट,अंकेक्षण प्रक्रिया,आयकर,वृत्ति कर,माल एवं सेवाकर,भविष्य निधि एवं बीमा,सेवा अभिलेख,वित्तीय अभिलेख एवं कानूनी अभिलेखों के रखरखाव एवं प्रबंधन संबंधी पहलुओं का व्यवहारिक ज्ञान प्रदान किया गया।