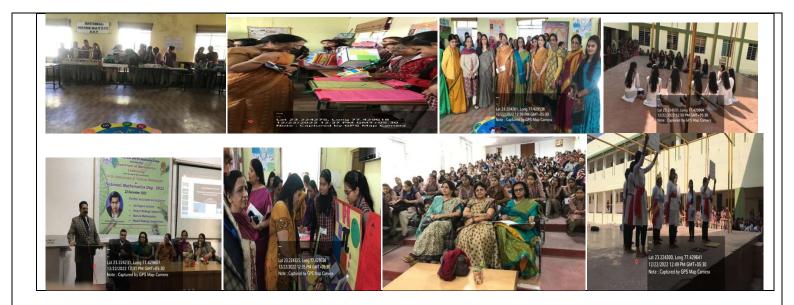

#### **ENGLISH COMMUNICATION CLASSES**

English Communication Skill classes were conducted by Swami Vivekanand career guidance cell from 1 July 2022 to 31 August at room no. 141. Dr. Indira Javed and Ms. Neeta Shrivastava were the subject experts of these classes. The students learnt effective communication in English as it is very important job skill and it grooms their personality also. In the beginning of the session everyday students had to introduce themselves to the class in English and the students did different activities related to the program for developing their skills. Ms. Neeta Shrivastav suggested the students to read English news paper and to watch English program broadcast DD news channel. About 31 students of the college got benefited from the classes everyday. This session of communication skills boosted the morale & self confidence of the students.

### STUDENT KNOWLEDGE SHARING PROGRAMME

| -     |                                 | 28/07/20           | 22           |                         |
|-------|---------------------------------|--------------------|--------------|-------------------------|
|       |                                 |                    |              |                         |
| 1     |                                 |                    |              | ng Program<br>Das (IBS) |
| 2     | Activity - S                    | tadent know        | ledge share  | Das (IBS)               |
| ·     | Activity - S<br>Nome of the res | ource person -     | Mr. Tapas    |                         |
| •     | Date - 21                       | stjuly 202         | 2.           |                         |
|       |                                 |                    |              | appartaines at          |
|       | Jopic - Ef                      | fecture Comm       | unication, U | d llais to be           |
|       | Soft                            | skills for a       | noloyabelily | 4 HOW to face           |
|       | Inter                           | view .             |              |                         |
| 5.0   | NAME                            | CLASS              | CATEGOR      | 7067824430              |
| -3.10 | D. Turner                       | M. com II Sen      | I ST         |                         |
| 62    |                                 | M. com TI Sem      | OBC          | 7748047550              |
| 3-    | AKANKSMA SAXEN                  | B. COM ETT YAL     | GLEN         | 7354309741              |
| 4.    | ANJALI SAIN                     | B. com TIL YPY     | GEN          | 6263351433              |
| 5.    | ARPITA SONKAR                   | B. Com III you     | SC           | 8815567010              |
| G     | KANAK DHOTE                     | B. Com III dyear   | OBC          | 6268362515              |
| 7.    | Anshita chandel                 | B. com III year    | Gene.        | 8319554831              |
| 8     |                                 | B. Com III Gear    | General      | 9109454466              |
| 2     | Roushi Kurkati                  | G. Com III Year    | OBC          | 8305554325              |
| . 191 |                                 | B. Com TIT year    | OBC          | 7354559609              |
| \$1.  | Priyanka Parmar                 | B. Com III year    | O.B.C        | 8959941655              |
| 12    | Roshni vishwakarmo              | V                  | овс          | 6264816595              |
| 18.   | Sudha Usumaliya                 | B.com til year     | General.     | 9644841718              |
| 14.   | Sakshi Shauma                   | B. com III year    | General      | 9399307774              |
| 15.   | Sangeeta khudka                 | B. com THE Yeary   | Greneral     | 9752541837              |
|       | Sejal Shendle                   | B. COM TIL Year    | SC           | 9171600162              |
| 17    | Sigshti Pal                     | B-ComTIL Year      | Juen.        | 9630767193              |
| 18    | Sdrsh' Putle                    | B. ComIl year      | SC           | 8576965248.             |
| 19.   |                                 | B. COM IN YOU      | O.B.C.       | 7999574687              |
| 20    | Juli Michia                     | B.COM TIDd you     | General      | 91797 8660 9            |
| 21    | Anshita questa                  | B. com IIIsqueax   | General      | 7410619174              |
| dd.   | Defestia perestiwana            | B. Com Ind your    | OBC          | 7224838149              |
| 23.   | Ranu chowhan                    | B. Com III year    | SC           | 7974489088              |
| 24    | 14huspboo shormo                | B. comtil Year     | OBC          | 9285256836              |
| 25.   | Jupti kumari                    | Brom III'rd year   |              | 7240871636              |
| 26    | Archana Sharma                  | B. Com III 2d Veny | Gren         | 7967313069              |
| 27    | Auchita Yadav !                 | 3. Com III'd year  |              | 7224875981              |

# <u>DIWALI DHAMAKA</u> "EARN WHILE YOU LEARN"

Diwali Dhamaka Fair was organized on 11th and 12th October, 2022 in college girls common room under the scheme of **"EARN WHILE YOU LEARN"** by Swami Vivekananda career guidance cell.

### HCL CAMPUS DRIVE

This workshop was organised on 28/10/2022 in our college in room no.141 from 12:00-2:00 pm

A campus drive cum placement talk was organized for students under the aiges of swami vivekananda career guidance cell. With the aim to provide job for students.

# AS TECHNO-SERVICES PVT. LTD. PROGRAMME

This campus was organised on 7/11/2022 in our college in room no. 141 from 12:00 to 2:00 PM.

The campus drive cum placement talk was organised for students under the agies of Swami Vivekananda Career Guidance Cell with the aim of providing jobs for students.

### **HOW TO ACE AN INTERVIEW**

Under the aegis of Swami Vivekananda career guidance cell, 2 days Workshop is organized **"How to Ace an Interview"** on 19/10/2022 and 20/10/2022 22 where 70 students were present. Given by the expert Ms. Jagjeev Kaur. The workshop was Great! Ms. Jagjeev Kaur is an extremely competent person and really knows how to engage the attendees. The subject was covered in a very informative, instructive and interesting way. Besides from the quality in the delivery of information the content itself is also top notch. We learned a lot of extremely useful tips on how to improve our illustrations and presentations. She has provided very useful tricks and tips to crack professional exams. A lot of good examples, many useful tips and well structured.