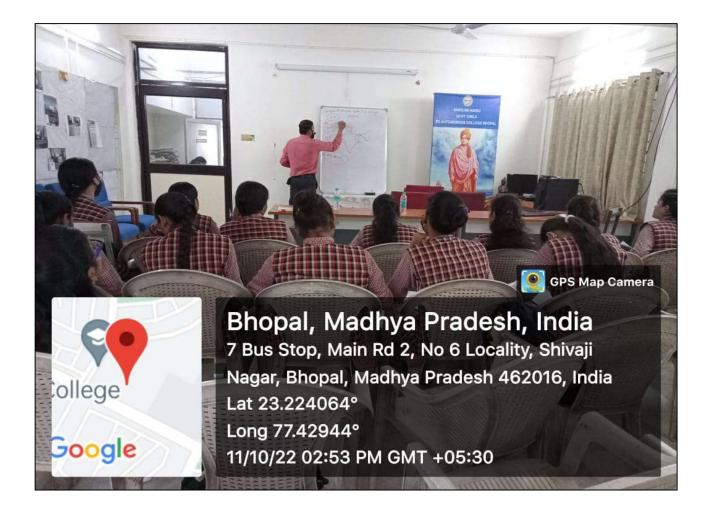

### **MPPSC & UPSC CLASSES**

The College is providing free PSC Classes to the students.

The Classes were taken by Mr. Mahindra Singh Yadav, Miss. Janki Dangi, Dr. R.K. Ahirwar, Mr. Rahul Singh Raghuwanshi from 14th october, 2022 to till now.

The session starts form 2:00pm to 3:30 pm daily.

Nearly 50 Students are attending the classes.

Students are enthusiastically attending this workshop and prompt to ask doubts and queries. All students are satisfied with this workshop and want to attend more & more classes.

Program was well organized by Dr. Vandana Sharma Convener of Swami Vivekananda Career guidance cell and was supported by all volunteers .